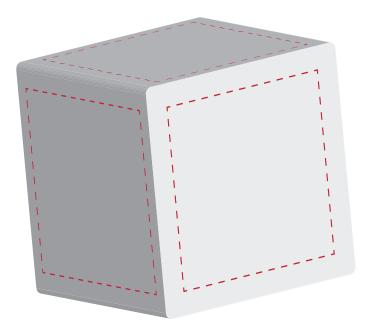

## YOUR VISUAL PROOF (2 of 2)

| Order Reference | xxxxxx   |
|-----------------|----------|
| Date created    | xx/xx/xx |
| Created by      | XX       |

| Print area | 50 x 50 mm (per side) |
|------------|-----------------------|
| Logo size  | xx x xxmm             |
| Branding   | Full Colour           |
|            |                       |

| I.   | I  |
|------|----|
| - I. | 1  |
| - I. | L. |
| - I  | 1  |
| 1    | I. |
| 1    | I. |
| 1    | 1  |
| 1    | 1  |
| 1    | 1  |
| 1    | 1  |
| 1    | 1  |
|      |    |

Visual scale 100%.