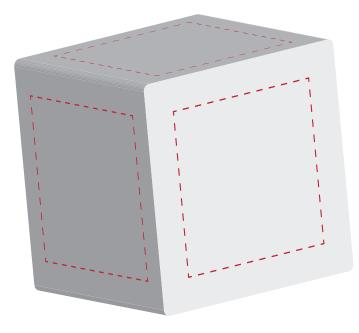

## YOUR VISUAL PROOF (2 of 2)

Order ReferencexxxxxDate createdxx/xx/xxCreated byxx

| Print area | 45 x 45 mm (per side) |
|------------|-----------------------|
| Logo size  | xx x xxmm             |
| Branding   | Spot Colour           |
|            |                       |

Visual scale 100%.