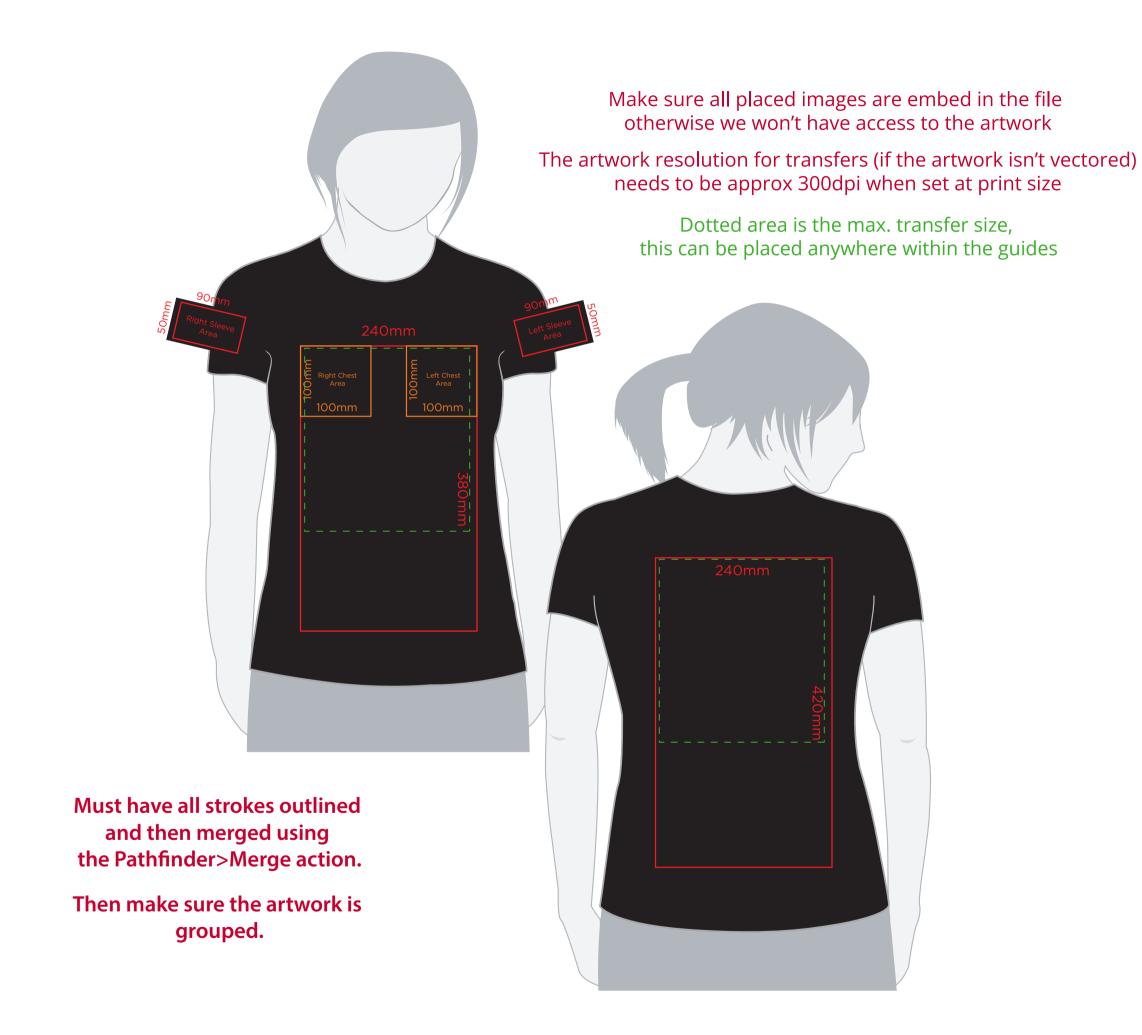

## YOUR VISUAL PROOF (1 of 2)

**Artwork not to scale (to be used as a guide only)** Please see page 2 for actual artwork size.

Order Reference xxxxxx

Date created xx/xx/xx

Created by xx

Product 190737
Colour XXXXXX

## **Artwork Advisories**

This template is not to scale and is to be used as a **guide for print size** & positioning only.

When transfer printed an outline edge (keyline) may be visible.

**Full colour printed colours may differ** when printed to the final product.

It is the customer's responsibility to ensure that the proof is correct in all areas. Please be sure to double-check spelling, grammar, layout and design before approving artwork.

Due to the variation in monitor colours and adjustments, PDF proofs may not provide an accurate colour representation of the final product & printed work. Once artwork is approved, your order will be processed based on the above unless any amendments are made. All orders are subject to our terms and conditions.