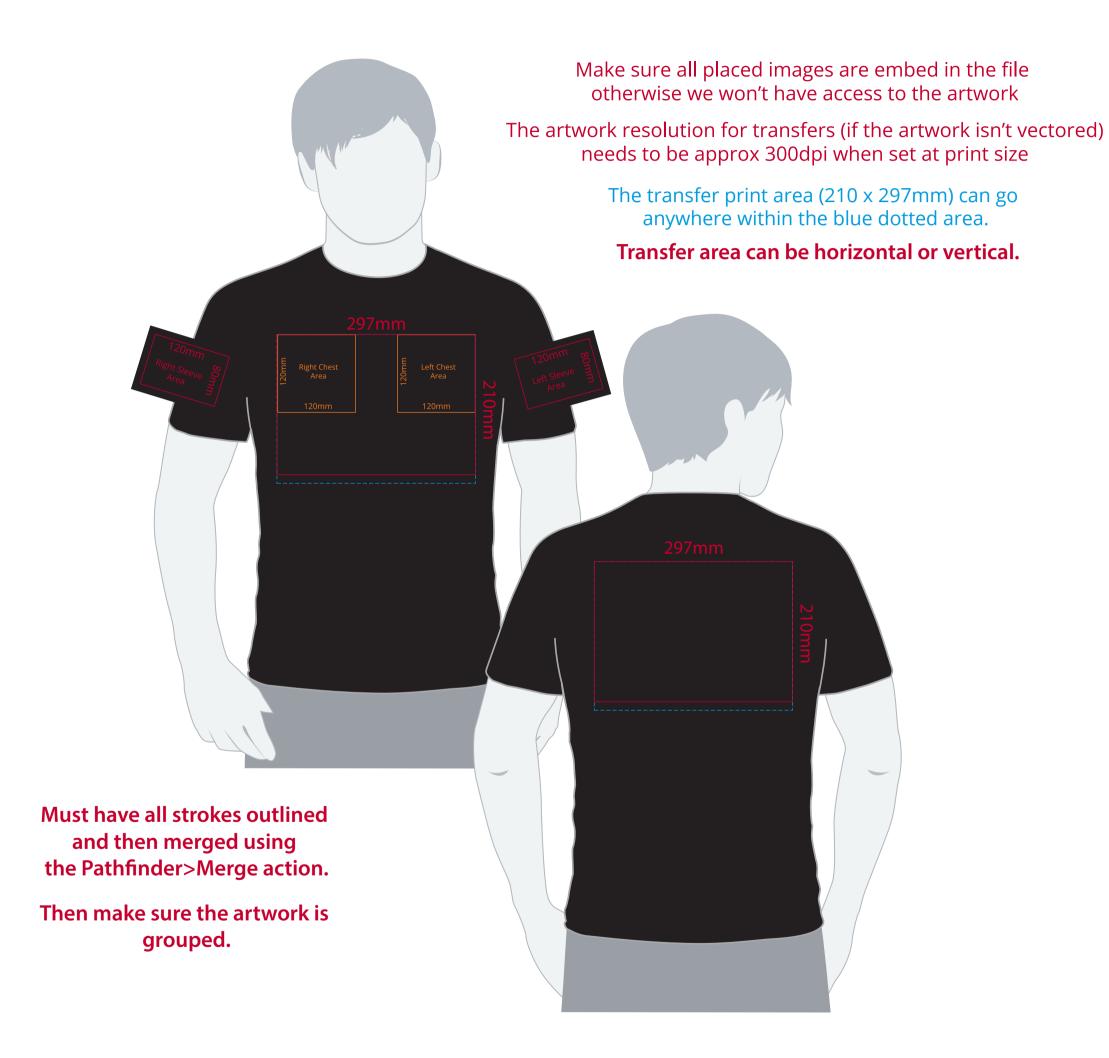

## YOUR VISUAL PROOF (1 of 2)

Order Reference xxxxxx

Date created xx/xx/xx

Created by xx

Product 189462

Colour xxxxxx

Branding Full Colour Transfer

## **Artwork Advisories**

This template is not to scale and is to be used as a guide for print size & positioning only.

When transfer printed an outline edge (keyline) may be visible.

Full colour printed colours may differ when printed to the final product.

It is the customer's responsibility to ensure that the proof is correct in all areas. Please be sure to double-check spelling, grammar, layout and design before approving artwork. Due to the variation in monitor colours and adjustments, PDF proofs may not provide an accurate colour representation of the final product & printed work. Once artwork is approved, your order will be processed based on the above unless any amendments are made. All orders are subject to our terms and conditions.

Please email all approvals/amends to your order processor.