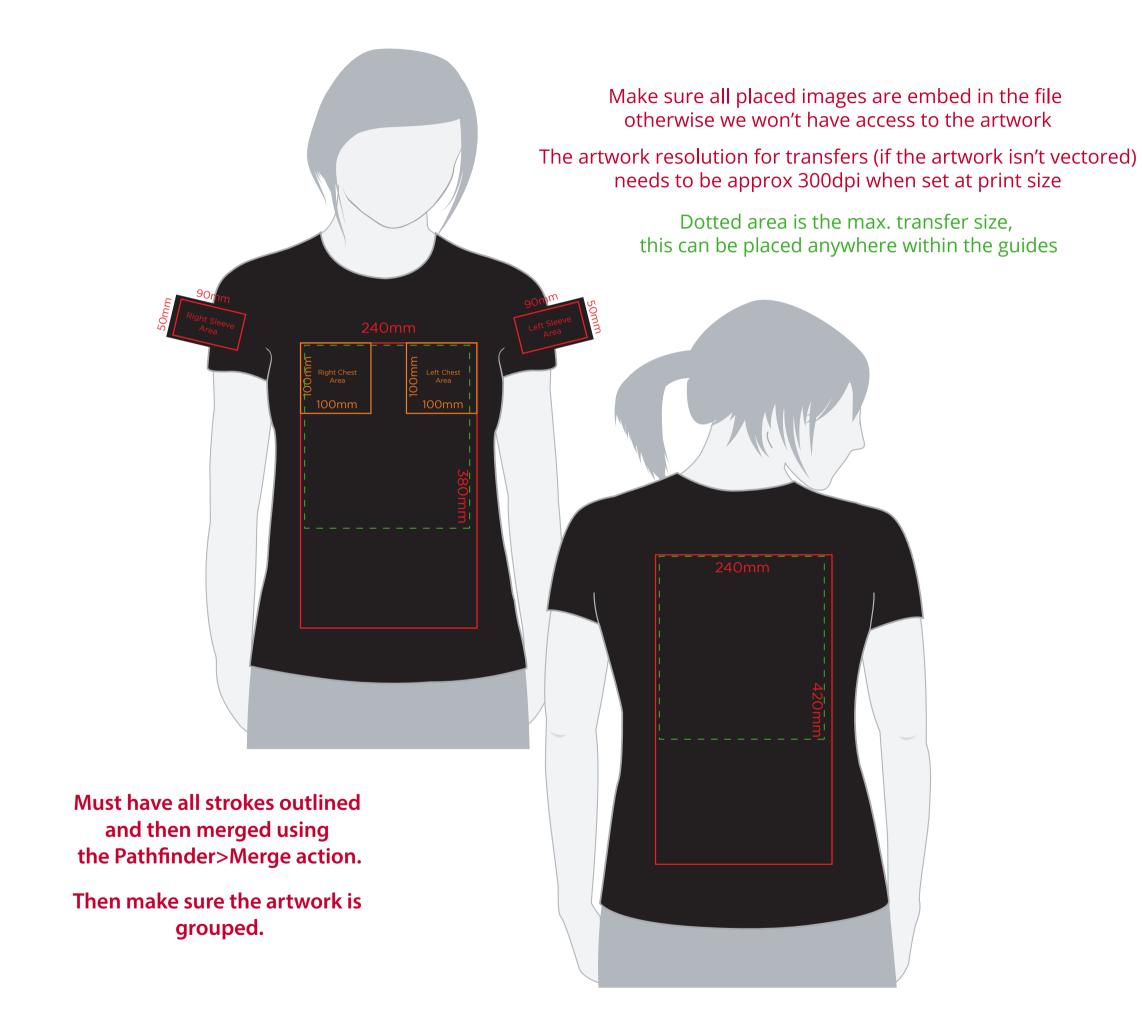

## YOUR VISUAL PROOF (1 of 2)

**Artwork not to scale (to be used as a guide only)** Please see page 2 for actual artwork size.

Order Reference xxxxxx

Date created xx/xx/xx

Created by xx

Product 190839
Colour XXXXXX

**Branding** Full colour (transfer)

## **Artwork Advisories**

This template is not to scale and is to be used as a **guide for print size** & positioning only.

When transfer printed an outline edge (keyline) may be visible.

**Full colour printed colours may differ** when printed to the final product.

It is the customer's responsibility to ensure that the proof is correct in all areas. Please be sure to double-check spelling, grammar, layout and design before approving artwork. Due to the variation in monitor colours and adjustments, PDF proofs may not provide an accurate colour representation of the final product & printed work. Once artwork is approved, your order will be processed based on the above unless any amendments are made. All orders are subject to our terms and conditions.