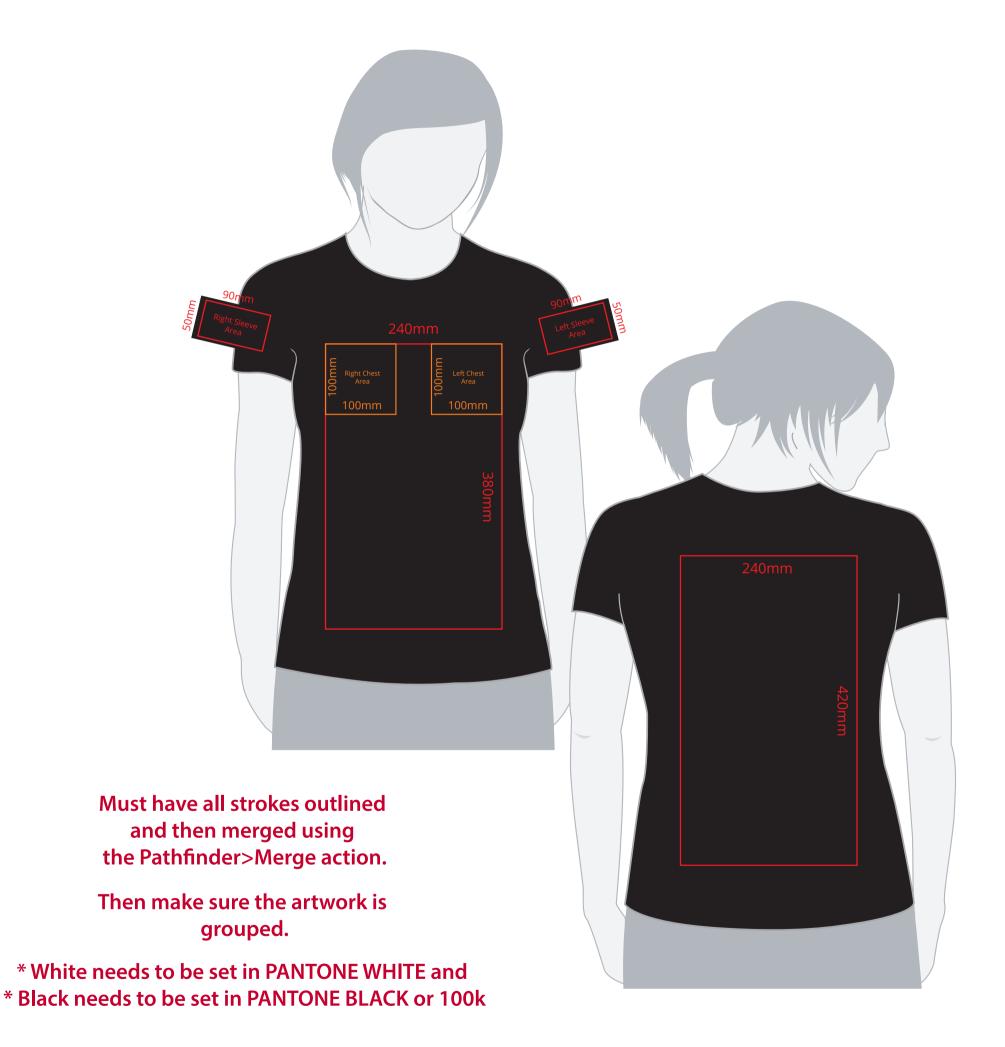

## YOUR VISUAL PROOF (1 of 2)

**Artwork not to scale (to be used as a guide only)** Please see page 2 for actual artwork size.

Order Reference xxxxxx

Date created xx/xx/xx

Created by xx

Product 190839
Colour XXXXXX

## **Artwork Advisories**

This template is not to scale and is to be used as a **guide for print size** & positioning only.

On coloured shirts a layer of white is printed underneath the artwork to ensure the colour of the product doesn't affect the print.

## YOUR VISUAL PROOF (2 of 2)

Order Reference xxxxxxx

Date created xx/xx/xx

Created by xx

Print position XXXX

Print area xx x xxmm

Logo size xx x xxmm

**Branding** Spot colour