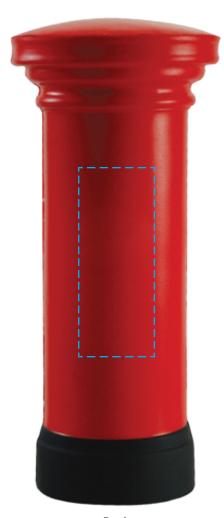

## YOUR VISUAL PROOF

Front

Back

Order Reference
Date created

xxxxxx xx/xx/xx

Created by

XX

Product 305623
Colour Red/Black
Branding Spot colour