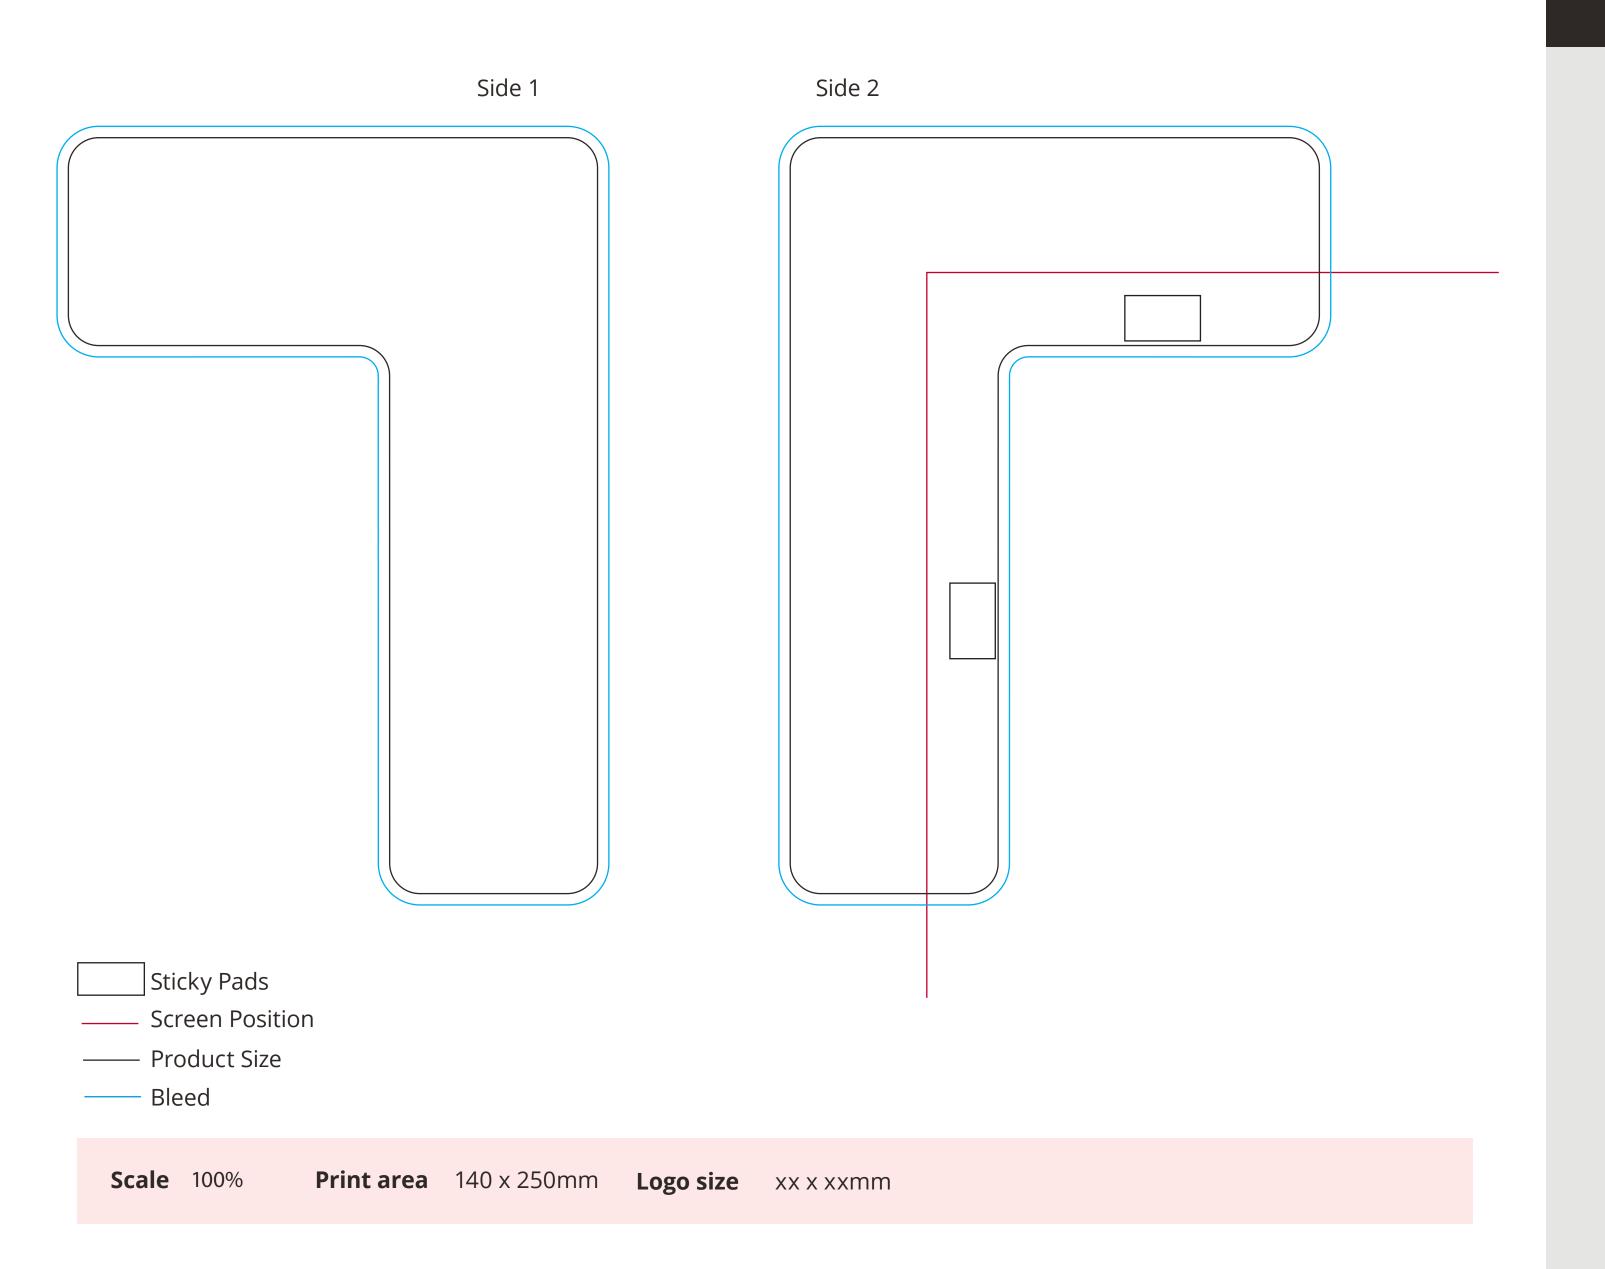

## **Artwork Advisories**

Please note that most of the inside surface on side 2 of this product will be obscurred by the monitor / screen.

**Full colour printed colours may differ** when printed to the final product.