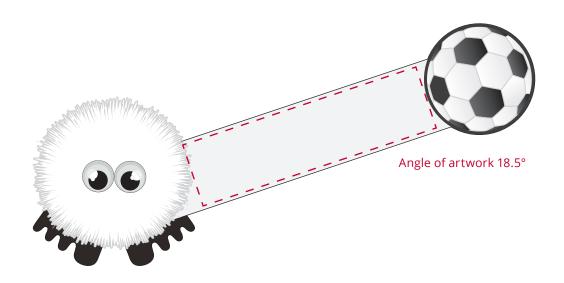

## YOUR VISUAL PROOF (1 of 2)

Order Reference XXXXX Date created xx/xx/xx Created by XX

Product 190860 **Bug Colour** White Foot Colour Black Ribbon Colour White

**Full Colour** Branding

## Artwork Advisories

This template is not to scale and is to be used as a guide for print size & positioning only.

Full colour printed colours may differ when printed to the final product.

It is the customer's responsibility to ensure that the proof is correct in all areas. Please be sure to double-check spelling, grammar, layout and design before approving artwork. Due to the variation in monitor colours and adjustments, PDF proofs may not provide an accurate colour representation of the final product & printed work. Once artwork is approved, your order will be processed based on the above unless any amendments are made. All orders are subject to our terms and conditions.