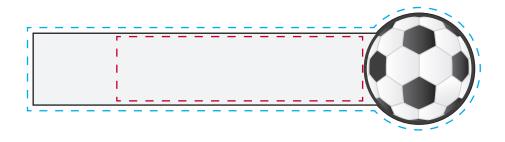

## YOUR VISUAL PROOF (2 of 2)

- - - - Safe text area- Cut line/Print area- - - - Bleed

Scale 100%

Order Reference Date created

Print area

Logo size

Branding

xxxxx xx/xx/xx

Created by

65 x 17 mm xx x xx mm Full Colour