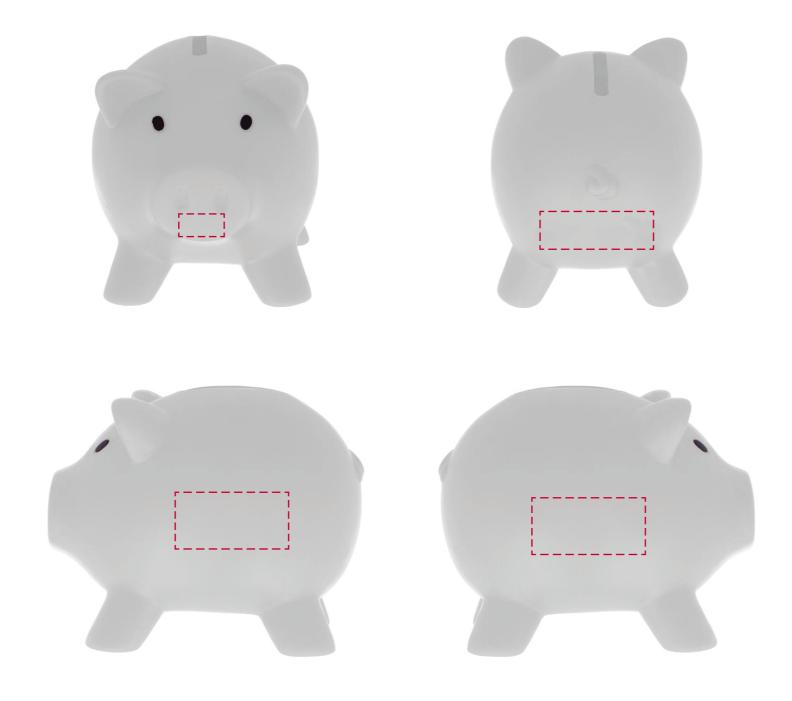

## YOUR VISUAL PROOF

Order Reference XXXXXX Date created xx/xx/xxCreated by XX

190894 Product Colour White

Spot colour (1 col. max) Branding

PANTONE® Colours

PANTONE® XXXc

**Artwork Advisories** 

It is the customer's responsibility to ensure that the proof is correct in all areas. Please be sure to double-check spelling, grammar, layout and design before approving artwork. Due to the variation in monitor colours and adjustments, PDF proofs may not provide an accurate colour representation of the final product & printed work. Once artwork is approved, your order will be processed based on the above unless any amendments are made. All orders are subject to our terms and conditions.

Please email all approvals/amends to your order processor.