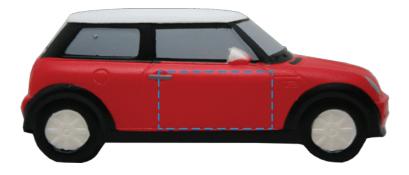

## YOUR VISUAL PROOF

xx x xxmm

Order Reference xxxxxx

Date created xx/xx/xx

Created by xx

Product 605891

Colour Red

Branding Spot colour