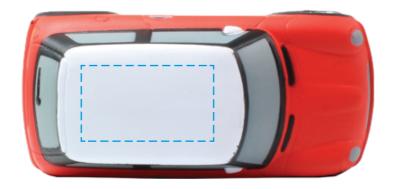

## YOUR VISUAL PROOF

xx x xxmm

Order Reference xxxxxx

Date created xx/xx/xx

Created by xx

Product 605891

Colour Red

Branding Spot colour