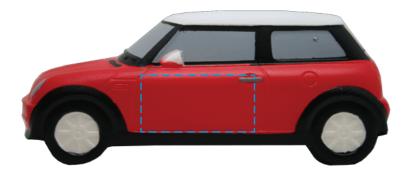

## YOUR VISUAL PROOF

xx x xxmm

Order Reference xxxxxx

Date created xx/xx/xx

Created by xx

Product 605891

Colour Red

Branding Spot colour