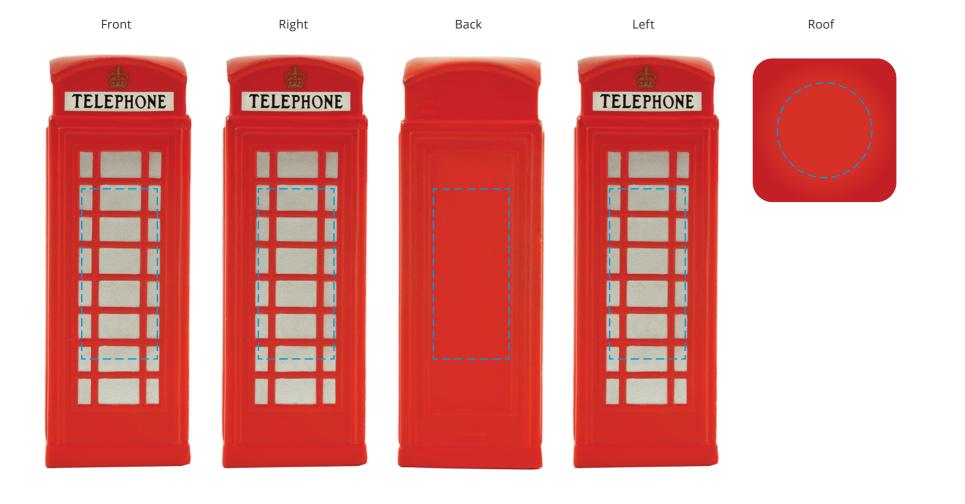

## YOUR VISUAL PROOF

Scale 100% Print area Sides 20 x 45 mm Roof 25mm dia. Logo size Sides xx x xx mm Roof xx x xx mm

| Order Reference                                   |          | xxxxxx                    |                |      |
|---------------------------------------------------|----------|---------------------------|----------------|------|
| Date created                                      |          | xx/xx/xx                  |                |      |
| Created by                                        |          | xx                        |                |      |
| Product<br>Colour<br>Branding<br>PANTONE® Colours |          | 305890<br>Red<br>Spot Col | lour / Full Co | lour |
| PANTONE®                                          | pantone® | pantone®                  | pantone®       |      |
| XXXC                                              | XXXc     | XXXc                      | XXXc           |      |