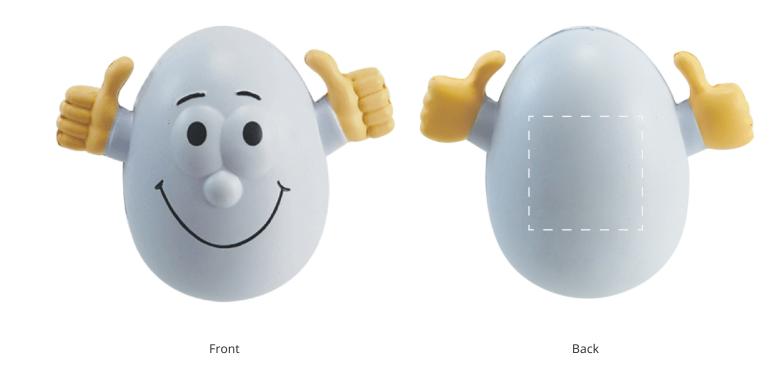

## YOUR VISUAL PROOF

Order ReferencexxxxxDate createdxx/xx/xxCreated byxx

| Product  | 191023      |
|----------|-------------|
| Colour   | White       |
| Branding | Spot Colour |