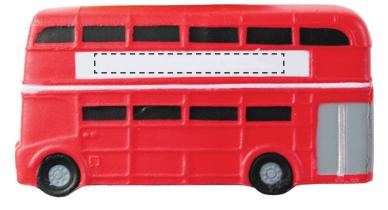

## YOUR VISUAL PROOF

Side 1 Side 2

Order Reference xxxxxx

Date created xx/xx/xx

Created by xx

Product 605781

Colour Red

Branding Spot Colour / Full Colour