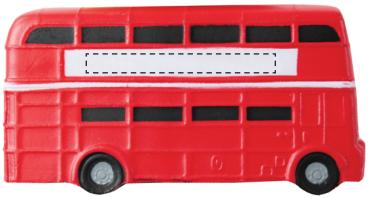

## YOUR VISUAL PROOF

Side 1 Side 2

Order Reference xxxxxx

Date created xx/xx/xx

Created by xx

Product 605781

Colour Red

Branding Spot Colour / Full Colour