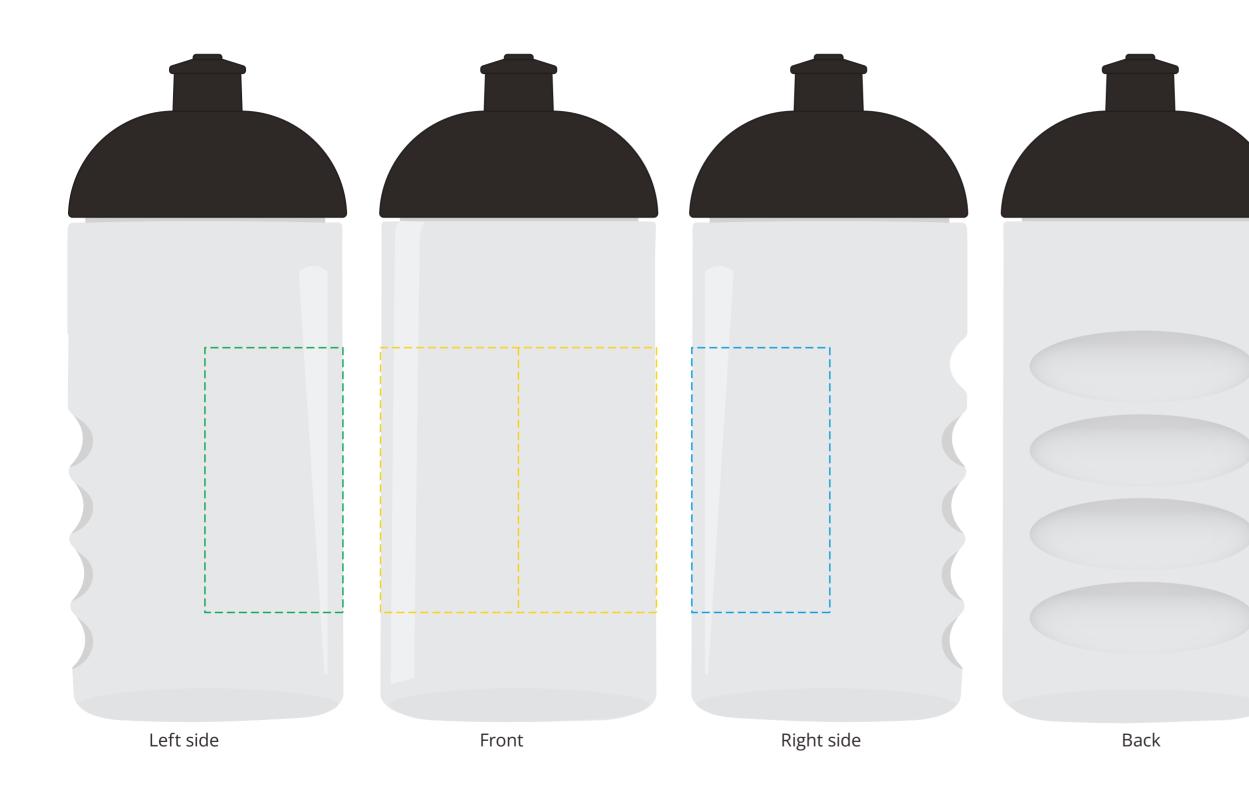

## YOUR VISUAL PROOF (1 of 2)

| Order Reference | xxxxxx   |
|-----------------|----------|
| Date created    | xx/xx/xx |
| Created by      | xx       |

| Product         |
|-----------------|
| Bottle Colour   |
| Dome Lid Colour |
| Branding        |

191077 Transparent Black Spot Colour

## Artwork Advisories

This template is not to scale and is to be used as a guide for print size & positioning only.

It is the customer's responsibility to ensure that the proof is correct in all areas. Please be sure to double-check spelling, grammar, layout and design before approving artwork. Due to the variation in monitor colours and adjustments, PDF proofs may not provide an accurate colour representation of the final product & printed work. Once artwork is approved, your order will be processed based on the above unless any amendments are made. All orders are subject to our terms and conditions.

Print areaLeft faceFront faceRight face

Visual scale 100%.

Order Reference Date created Created by

xxxxxx xx/xx/xx xx

Print area Logo size Branding 80 x 70mm xx x xx mm Spot Colour