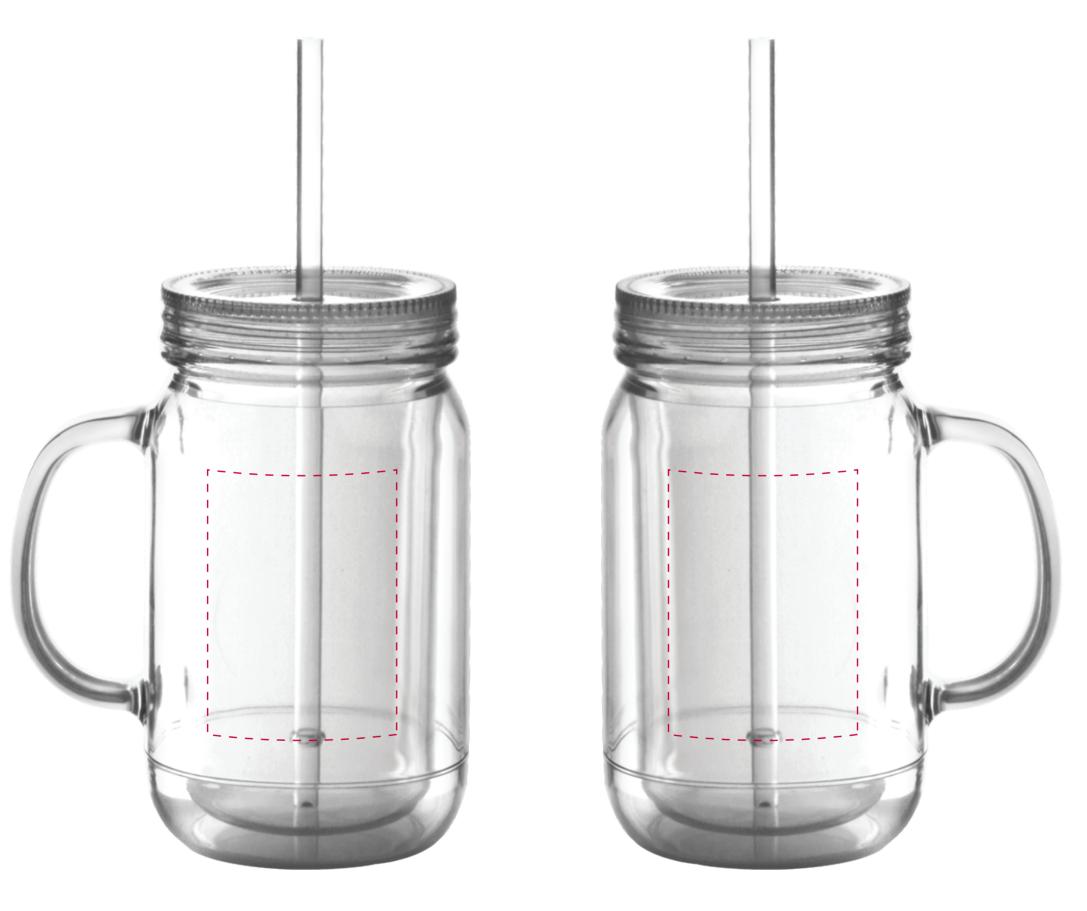

## YOUR VISUAL PROOF (1 of 2)

Side 1

For Visual Purposes Only. Please see page 2 for actual artwork size.

Order Reference XXXXXX Date created xx/xx/xx Created by XX

| Product  |  |
|----------|--|
| Colour   |  |
| Branding |  |

191120 Clear Spot colour