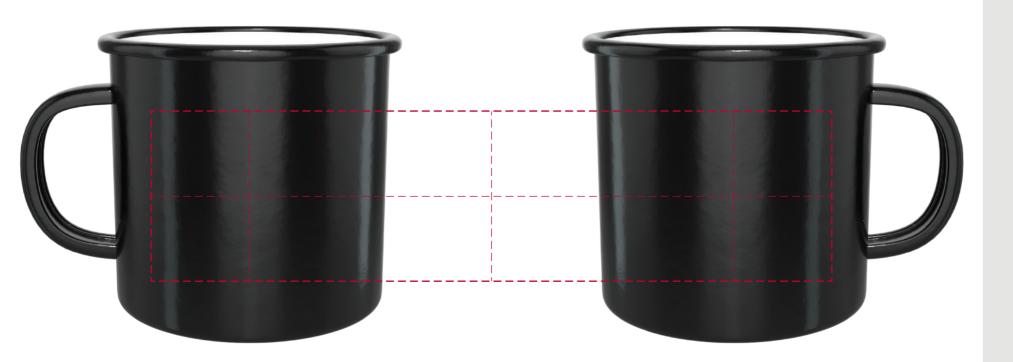

## YOUR VISUAL PROOF (1 of 2)

Order Reference xxxxxx

Date created xx/xx/xx

Created by xx

Product **191003** 

Colour Black / Black

Branding Spot Colour (2 col max.)

## Artwork Advisories

This template is not to scale and is to be used as a guide for print size & positioning only.

It is the customer's responsibility to ensure that the proof is correct in all areas. Please be sure to double-check spelling, grammar, layout and design before approving artwork. Due to the variation in monitor colours and adjustments, PDF proofs may not provide an accurate colour representation of the final product & printed work. Once artwork is approved, your order will be processed based on the above unless any amendments are made. All orders are subject to our terms and conditions.