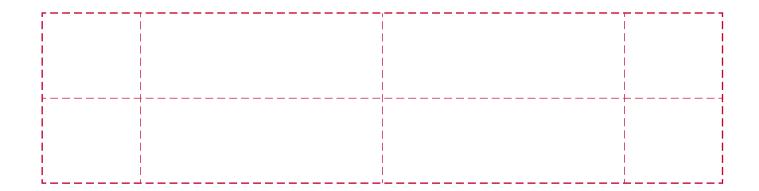

## YOUR VISUAL PROOF (2 of 2)

Scale **100**%

Order Reference
Date created
Created by

xxxxxx xx/xx/xx

ХX

Print area 180 x 45 mm
Logo size xx x xx mm

Branding Spot Colour (2 col max.)