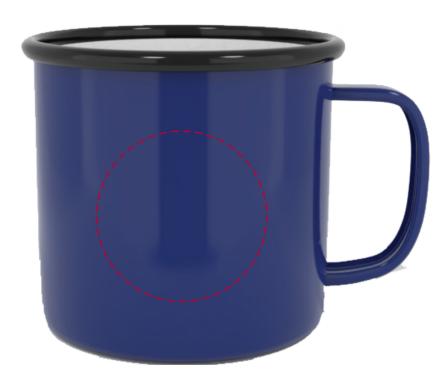

## YOUR VISUAL PROOF (2 of 2)

Visual scale 100%.

Order Reference

Date created

xxxxxx xx/xx/xx

Created by

XX

Print area

45mm dia.

Logo size

Branding

xx x xxmm Spot colour