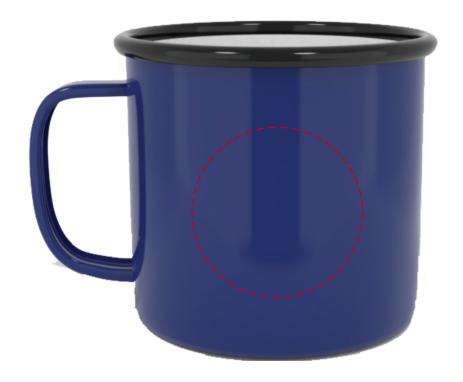

## YOUR VISUAL PROOF (1 of 2)

For Visual Purposes Only. Please see page 2 for actual artwork size.

Order Reference

Date created

xxxxxx xx/xx/xx

Created by

XX

Product 191127

## **Artwork Advisories**

Due to the nature and style of this product, colour shades may vary from batch to batch and imperfections may be visible in the product, especially around the rim of the mug and the handle.

45mm dia.

Logo size

Branding

xx x xxmm Spot colour