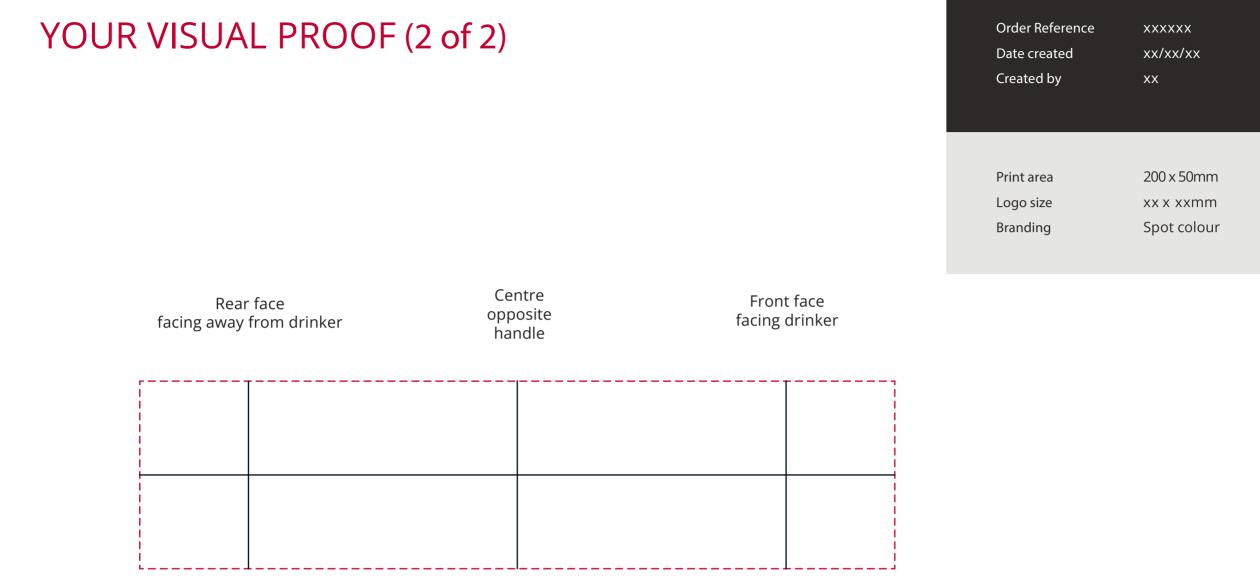

## YOUR VISUAL PROOF (1 of 2)

For Visual Purposes Only. Please see page 2 for actual artwork size.

| Order Reference | XXXXXX   |
|-----------------|----------|
| Date created    | xx/xx/xx |
| Created by      | xx       |

| Product  | 191127      |
|----------|-------------|
| Colour   | Blue/Black  |
| Branding | Spot colour |