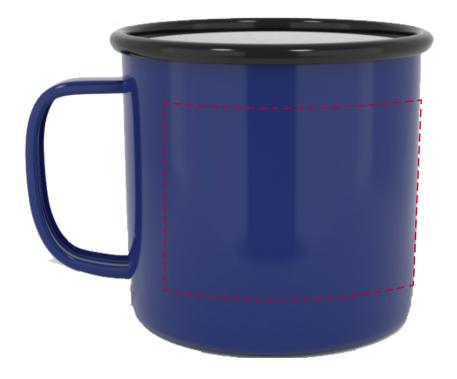

## YOUR VISUAL PROOF (1 of 2)

For Visual Purposes Only. Please see page 2 for actual artwork size.

| Order Reference | XXXXXX   |
|-----------------|----------|
| Date created    | xx/xx/xx |
| Created by      | xx       |

| Product  | 191127      |
|----------|-------------|
| Colour   | Blue/Black  |
| Branding | Spot colour |

## Artwork Advisories

Due to the nature and style of this product, colour shades may vary from batch to batch and imperfections may be visible in the product, especially around the rim of the mug and the handle.