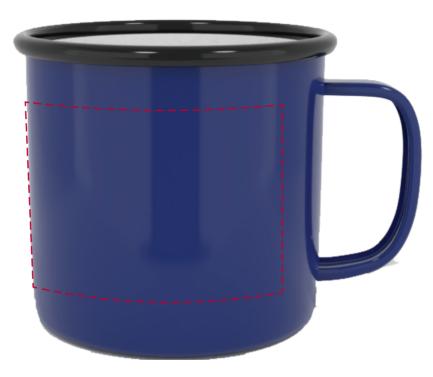

## YOUR VISUAL PROOF (1 of 2)

For Visual Purposes Only. Please see page 2 for actual artwork size.

| Order Reference | XXXXXX   |
|-----------------|----------|
| Date created    | xx/xx/xx |
| Created by      | xx       |

| Product  | 191127      |
|----------|-------------|
| Colour   | Blue/Black  |
| Branding | Spot colour |

## Artwork Advisories

Due to the nature and style of this product, colour shades may vary from batch to batch and imperfections may be visible in the product, especially around the rim of the mug and the handle.