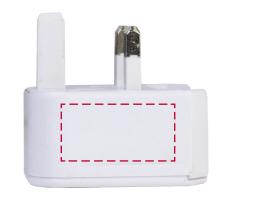

## YOUR VISUAL PROOF

Order ReferencexxxxxxDate createdxx/xx/xxCreated byxx

| Product  | 191129      |
|----------|-------------|
| Colour   | White       |
| Branding | Spot Colour |