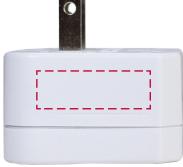

## YOUR VISUAL PROOF

Order ReferencexxxxxxDate createdxx/xx/xxCreated byxx

| Product  | 191129      |
|----------|-------------|
| Colour   | White       |
| Branding | Spot Colour |