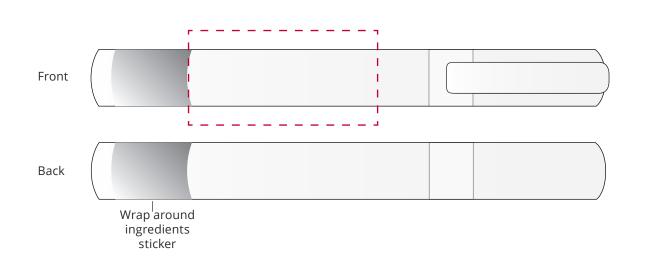

## YOUR VISUAL PROOF

Order ReferencexxxxxxDate createdxx/xx/xxCreated byxx

| Product  | 191139                   |
|----------|--------------------------|
| Colour   | Clear / White            |
| Branding | Spot colour (1 col. max) |