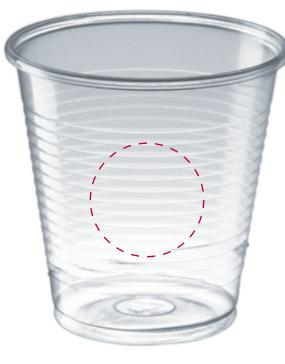

## YOUR VISUAL PROOF (2 of 2)

Order ReferencexxxxxDate createdxx/xx/xxCreated byxx

| Print area | 30 mm dia.  |
|------------|-------------|
| Logo size  | xx x xxmm   |
| Branding   | Spot colour |

Visual scale 100%.