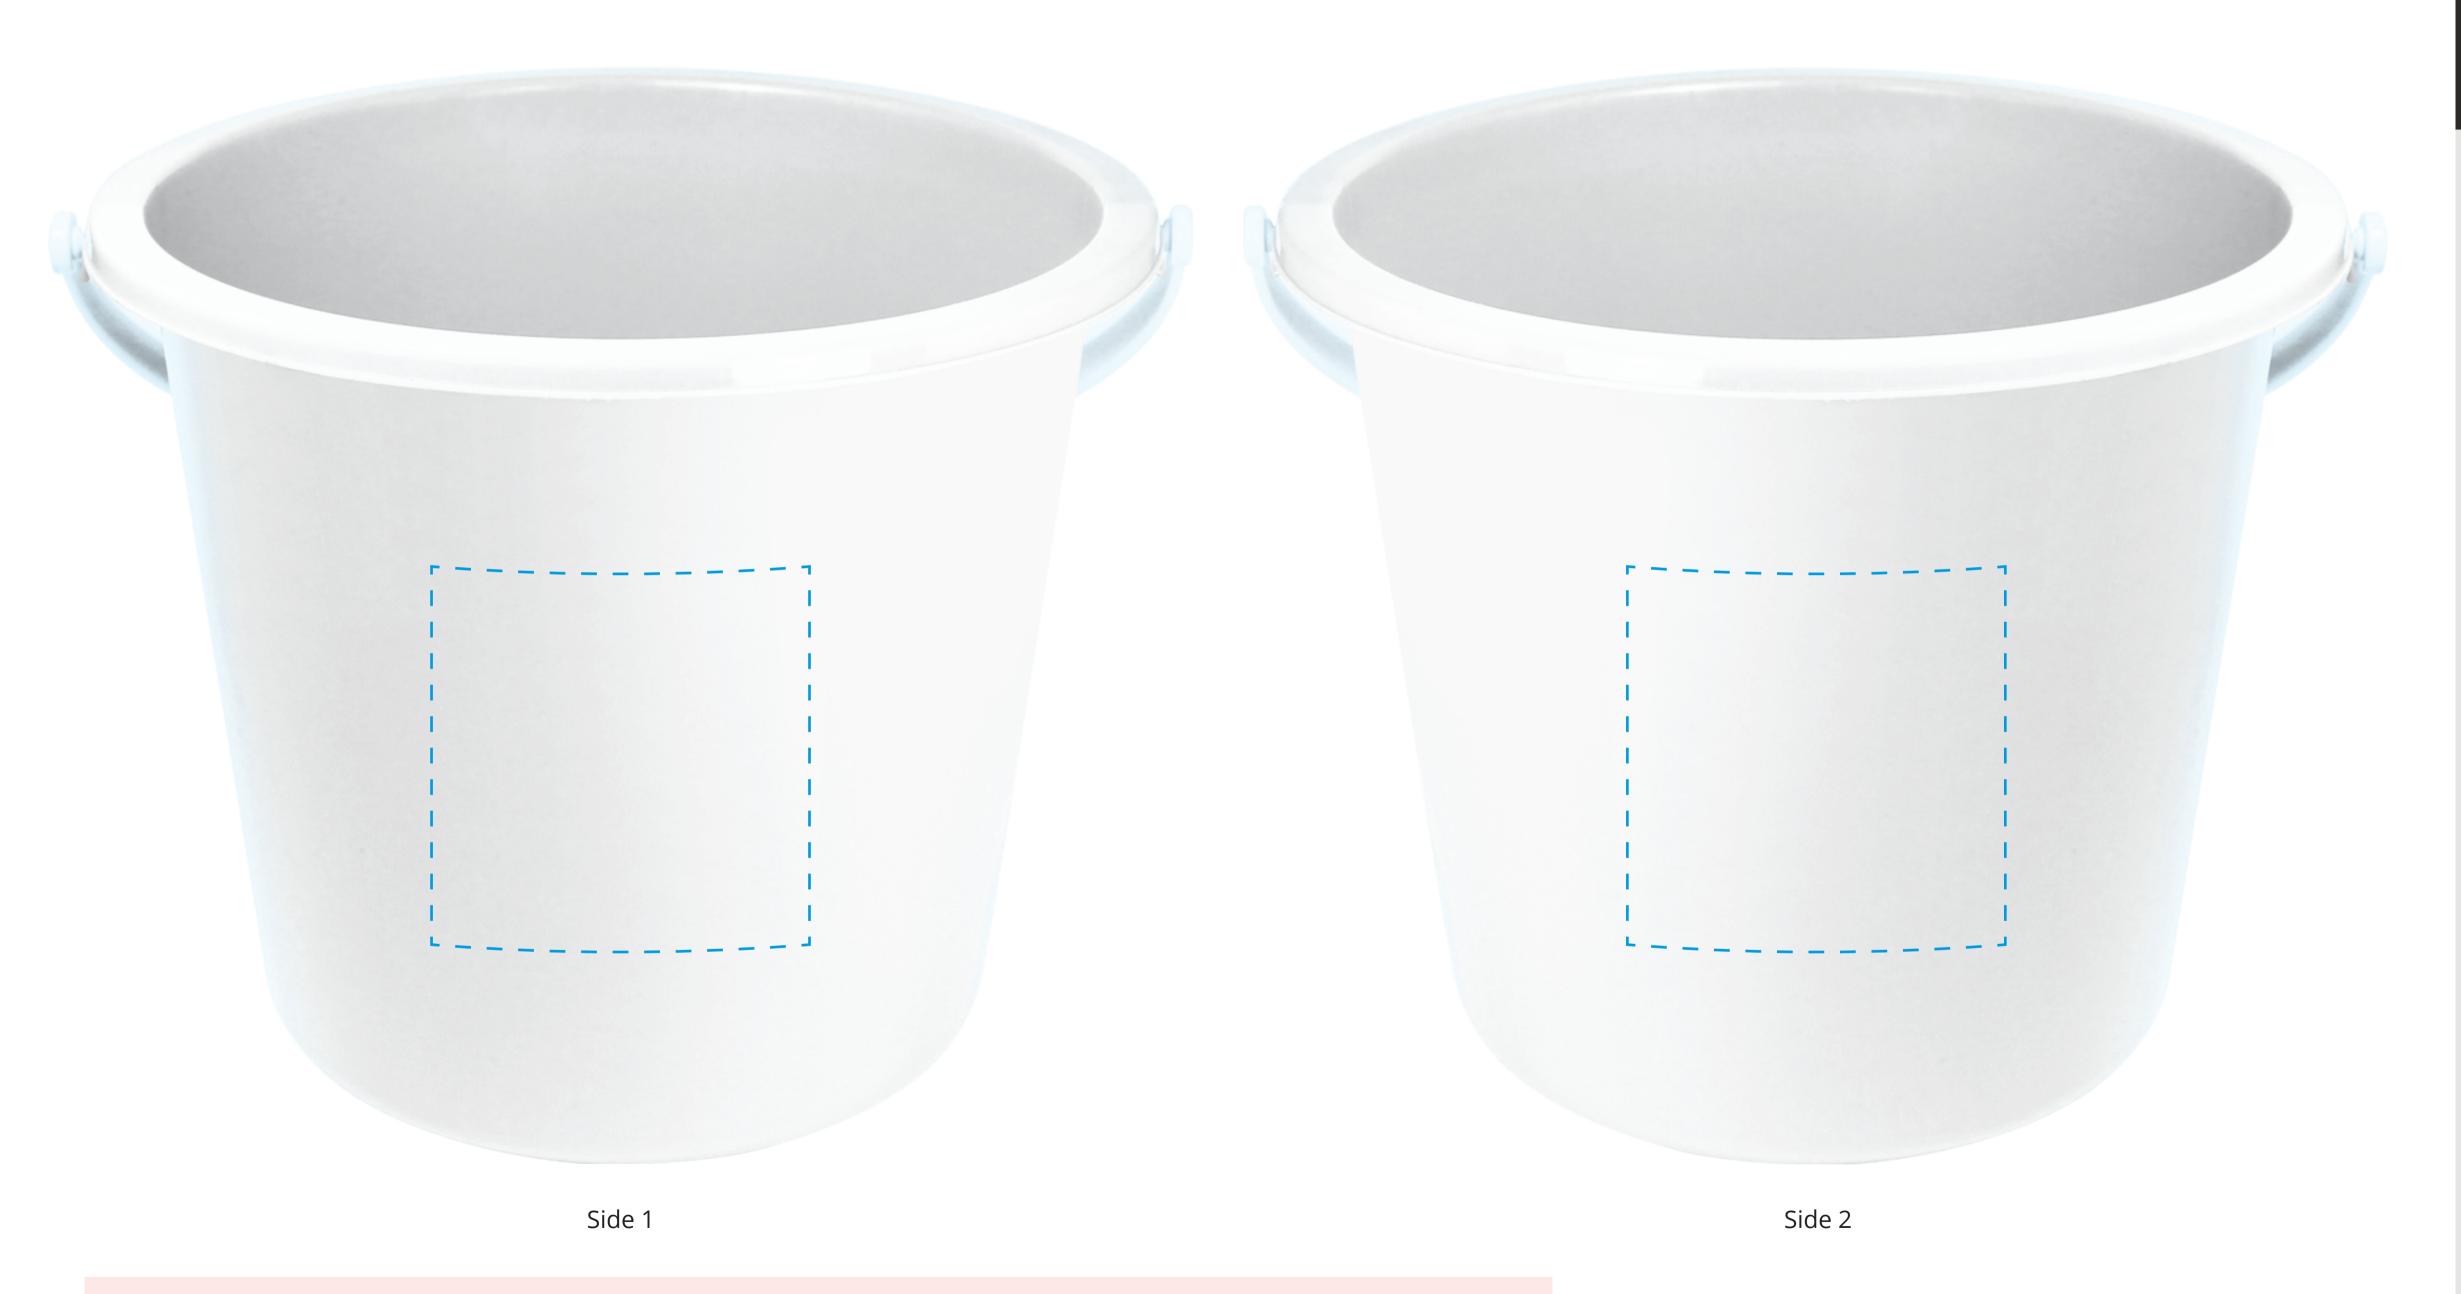

## YOUR VISUAL PROOF (1 of 2)

Order Reference xxxxxx

Date created xx/xx/xx

Created by xx

Product 191160 Colour White

Branding Spot colour

## Artwork Advisories

It is the customer's responsibility to ensure that the proof is correct in all areas. Please be sure to double-check spelling, grammar, layout and design before approving artwork. Due to the variation in monitor colours and adjustments, PDF proofs may not provide an accurate colour representation of the final product & printed work. Once artwork is approved, your order will be processed based on the above unless any amendments are made. All orders are subject to our terms and conditions.

Please email all approvals/amends to your order processor.

For Visual Puposes Only. Please see page 2 for actual artwork size.