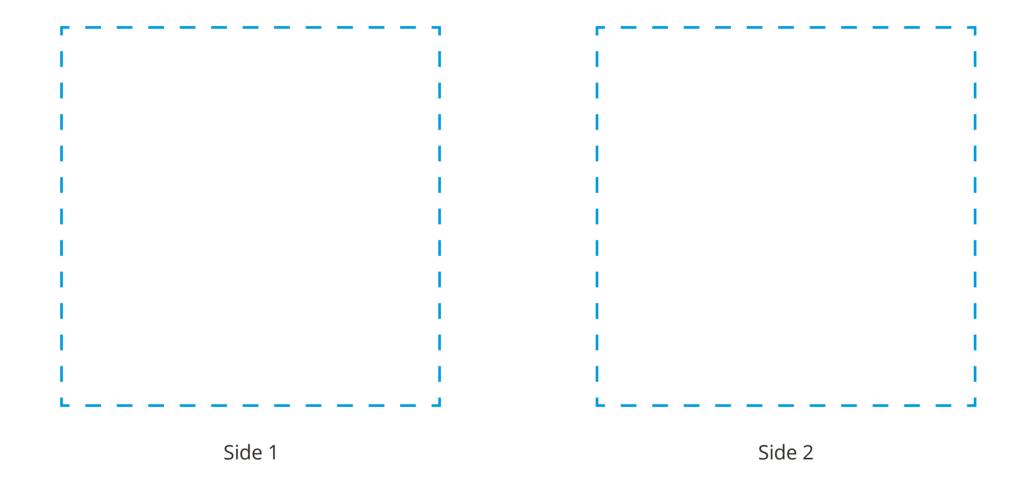

## YOUR VISUAL PROOF (2 of 2)

Visual scale 100%.

Order Reference
Date created
Created by

xxxxxx xx/xx/xx

XX

Print area Logo size 100 x 100 mm

Branding

xx x xxmm

Spot colour