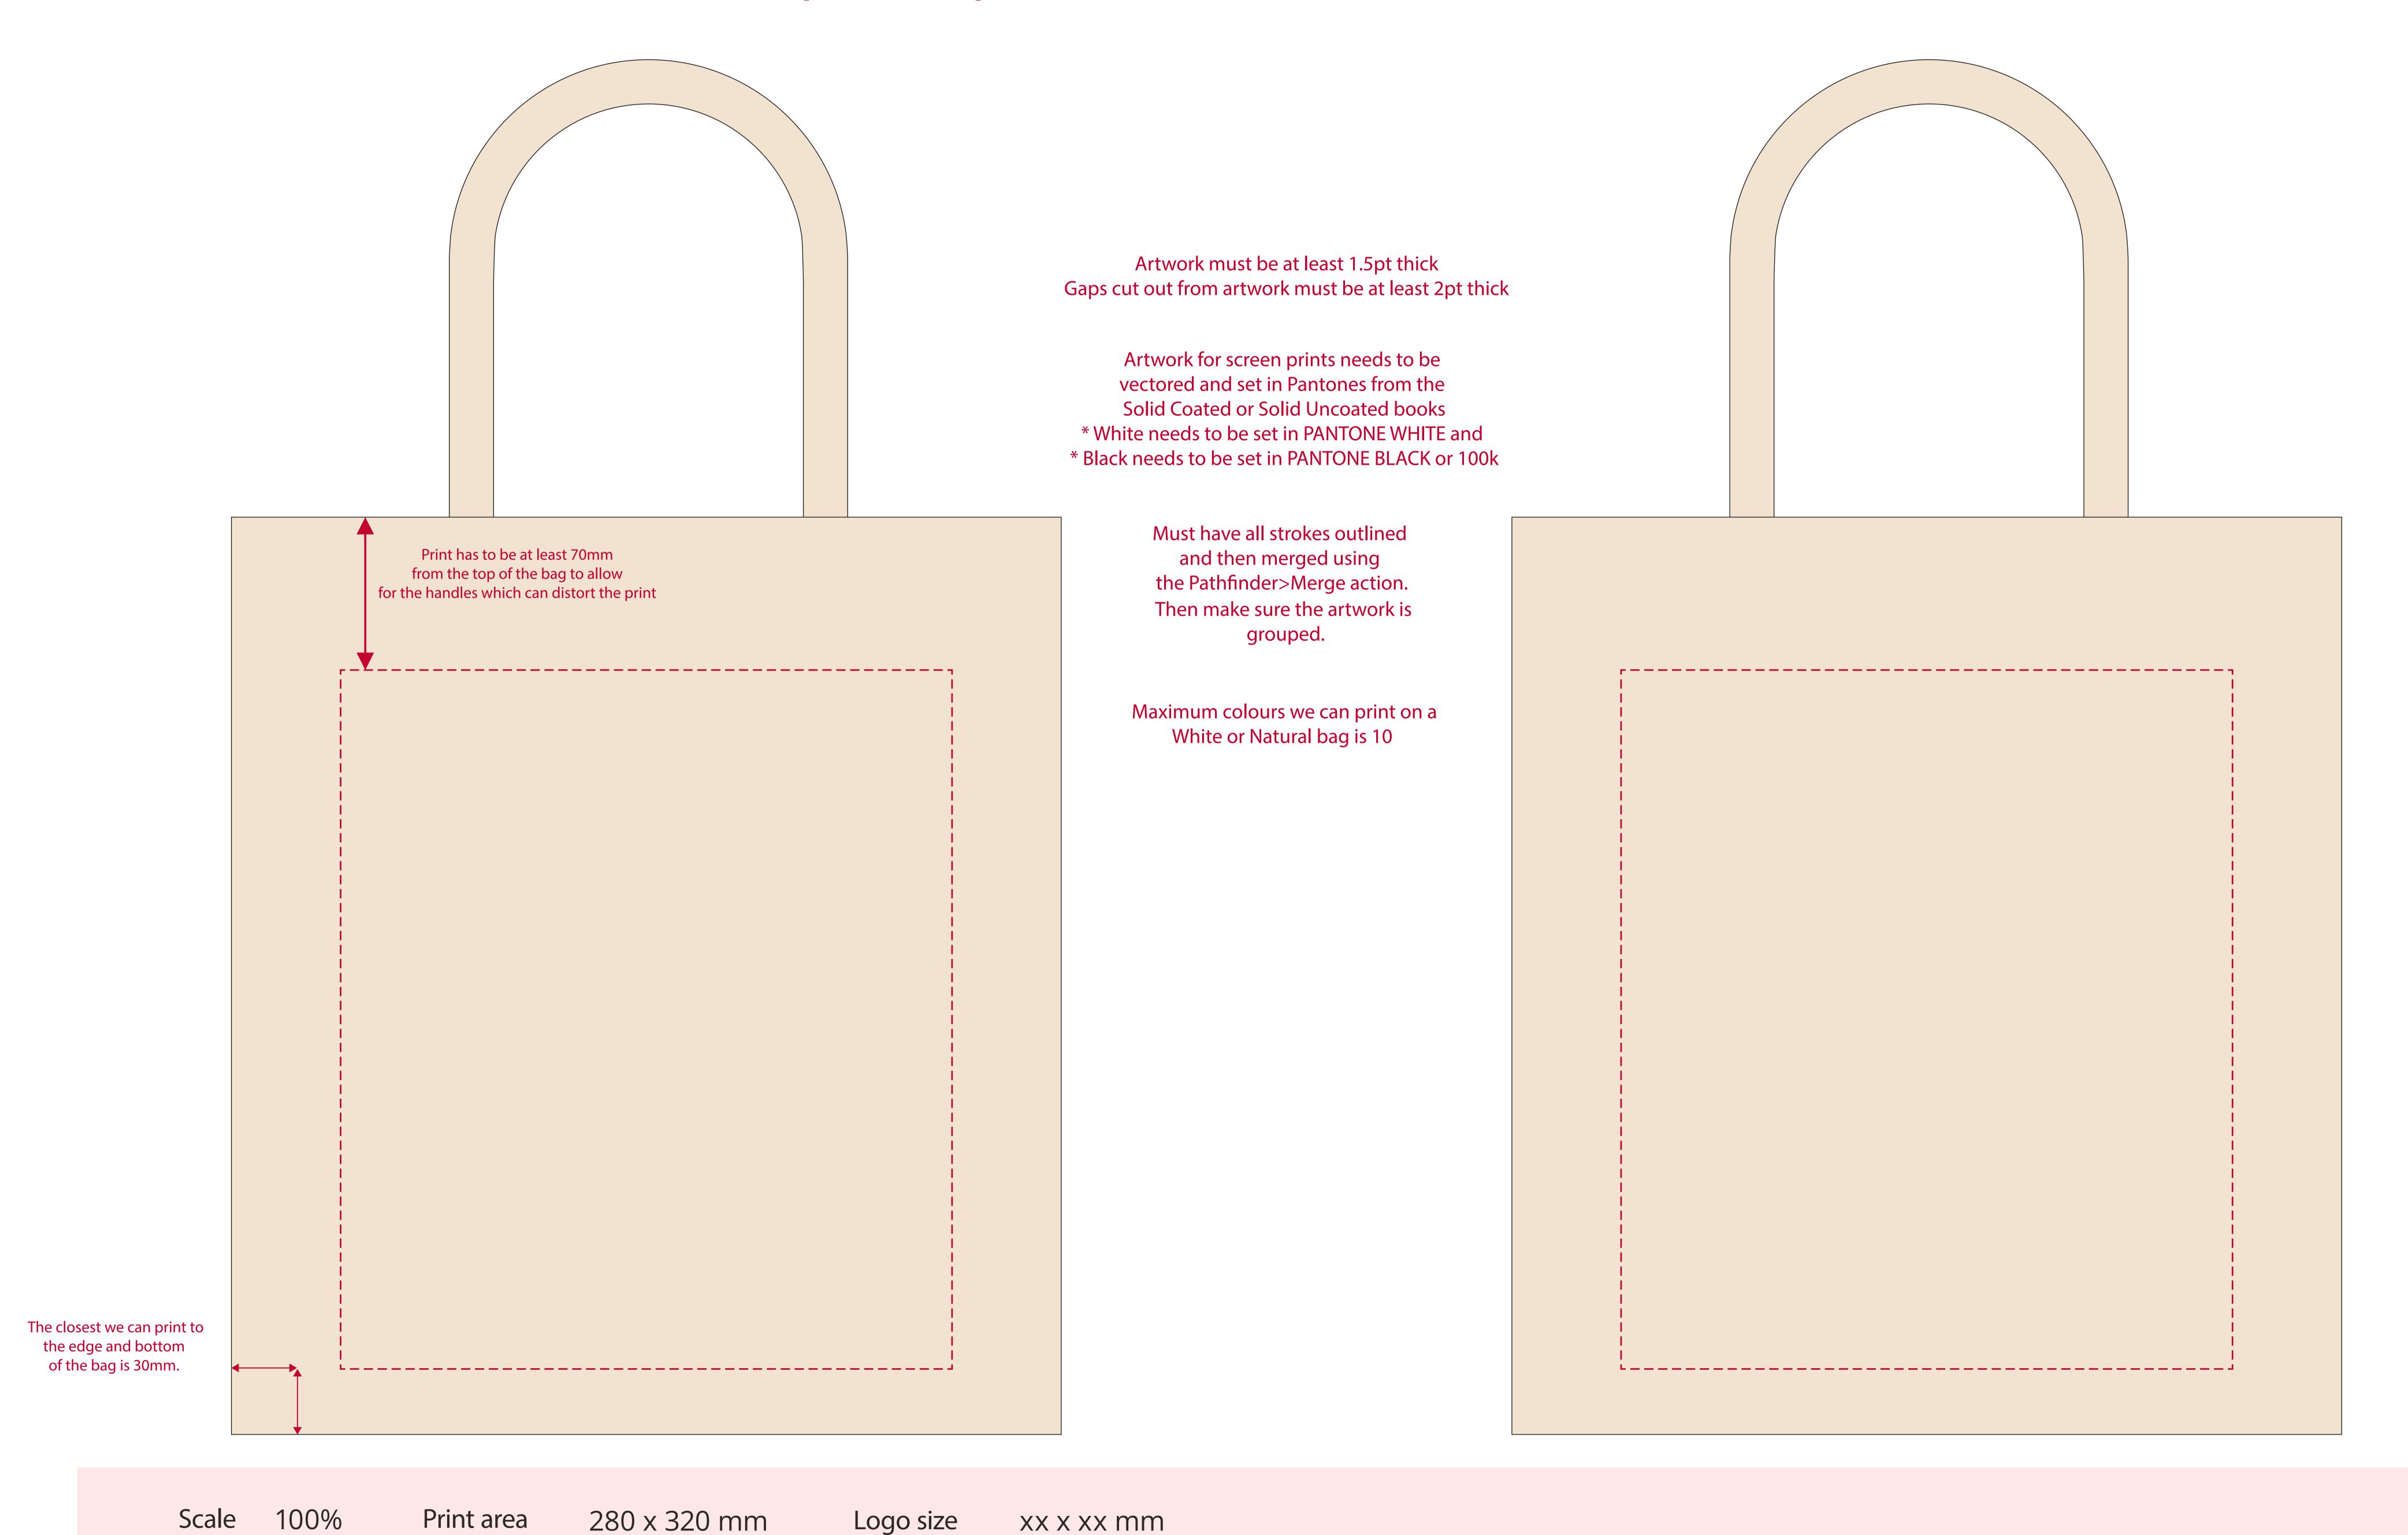

## YOUR VISUAL PROOF (1 of 2)

Order Reference

XXXXXX

XX

Date created

xx/xx/xx

Created by

Product 191207

Colour Natural

Branding Spot Colour