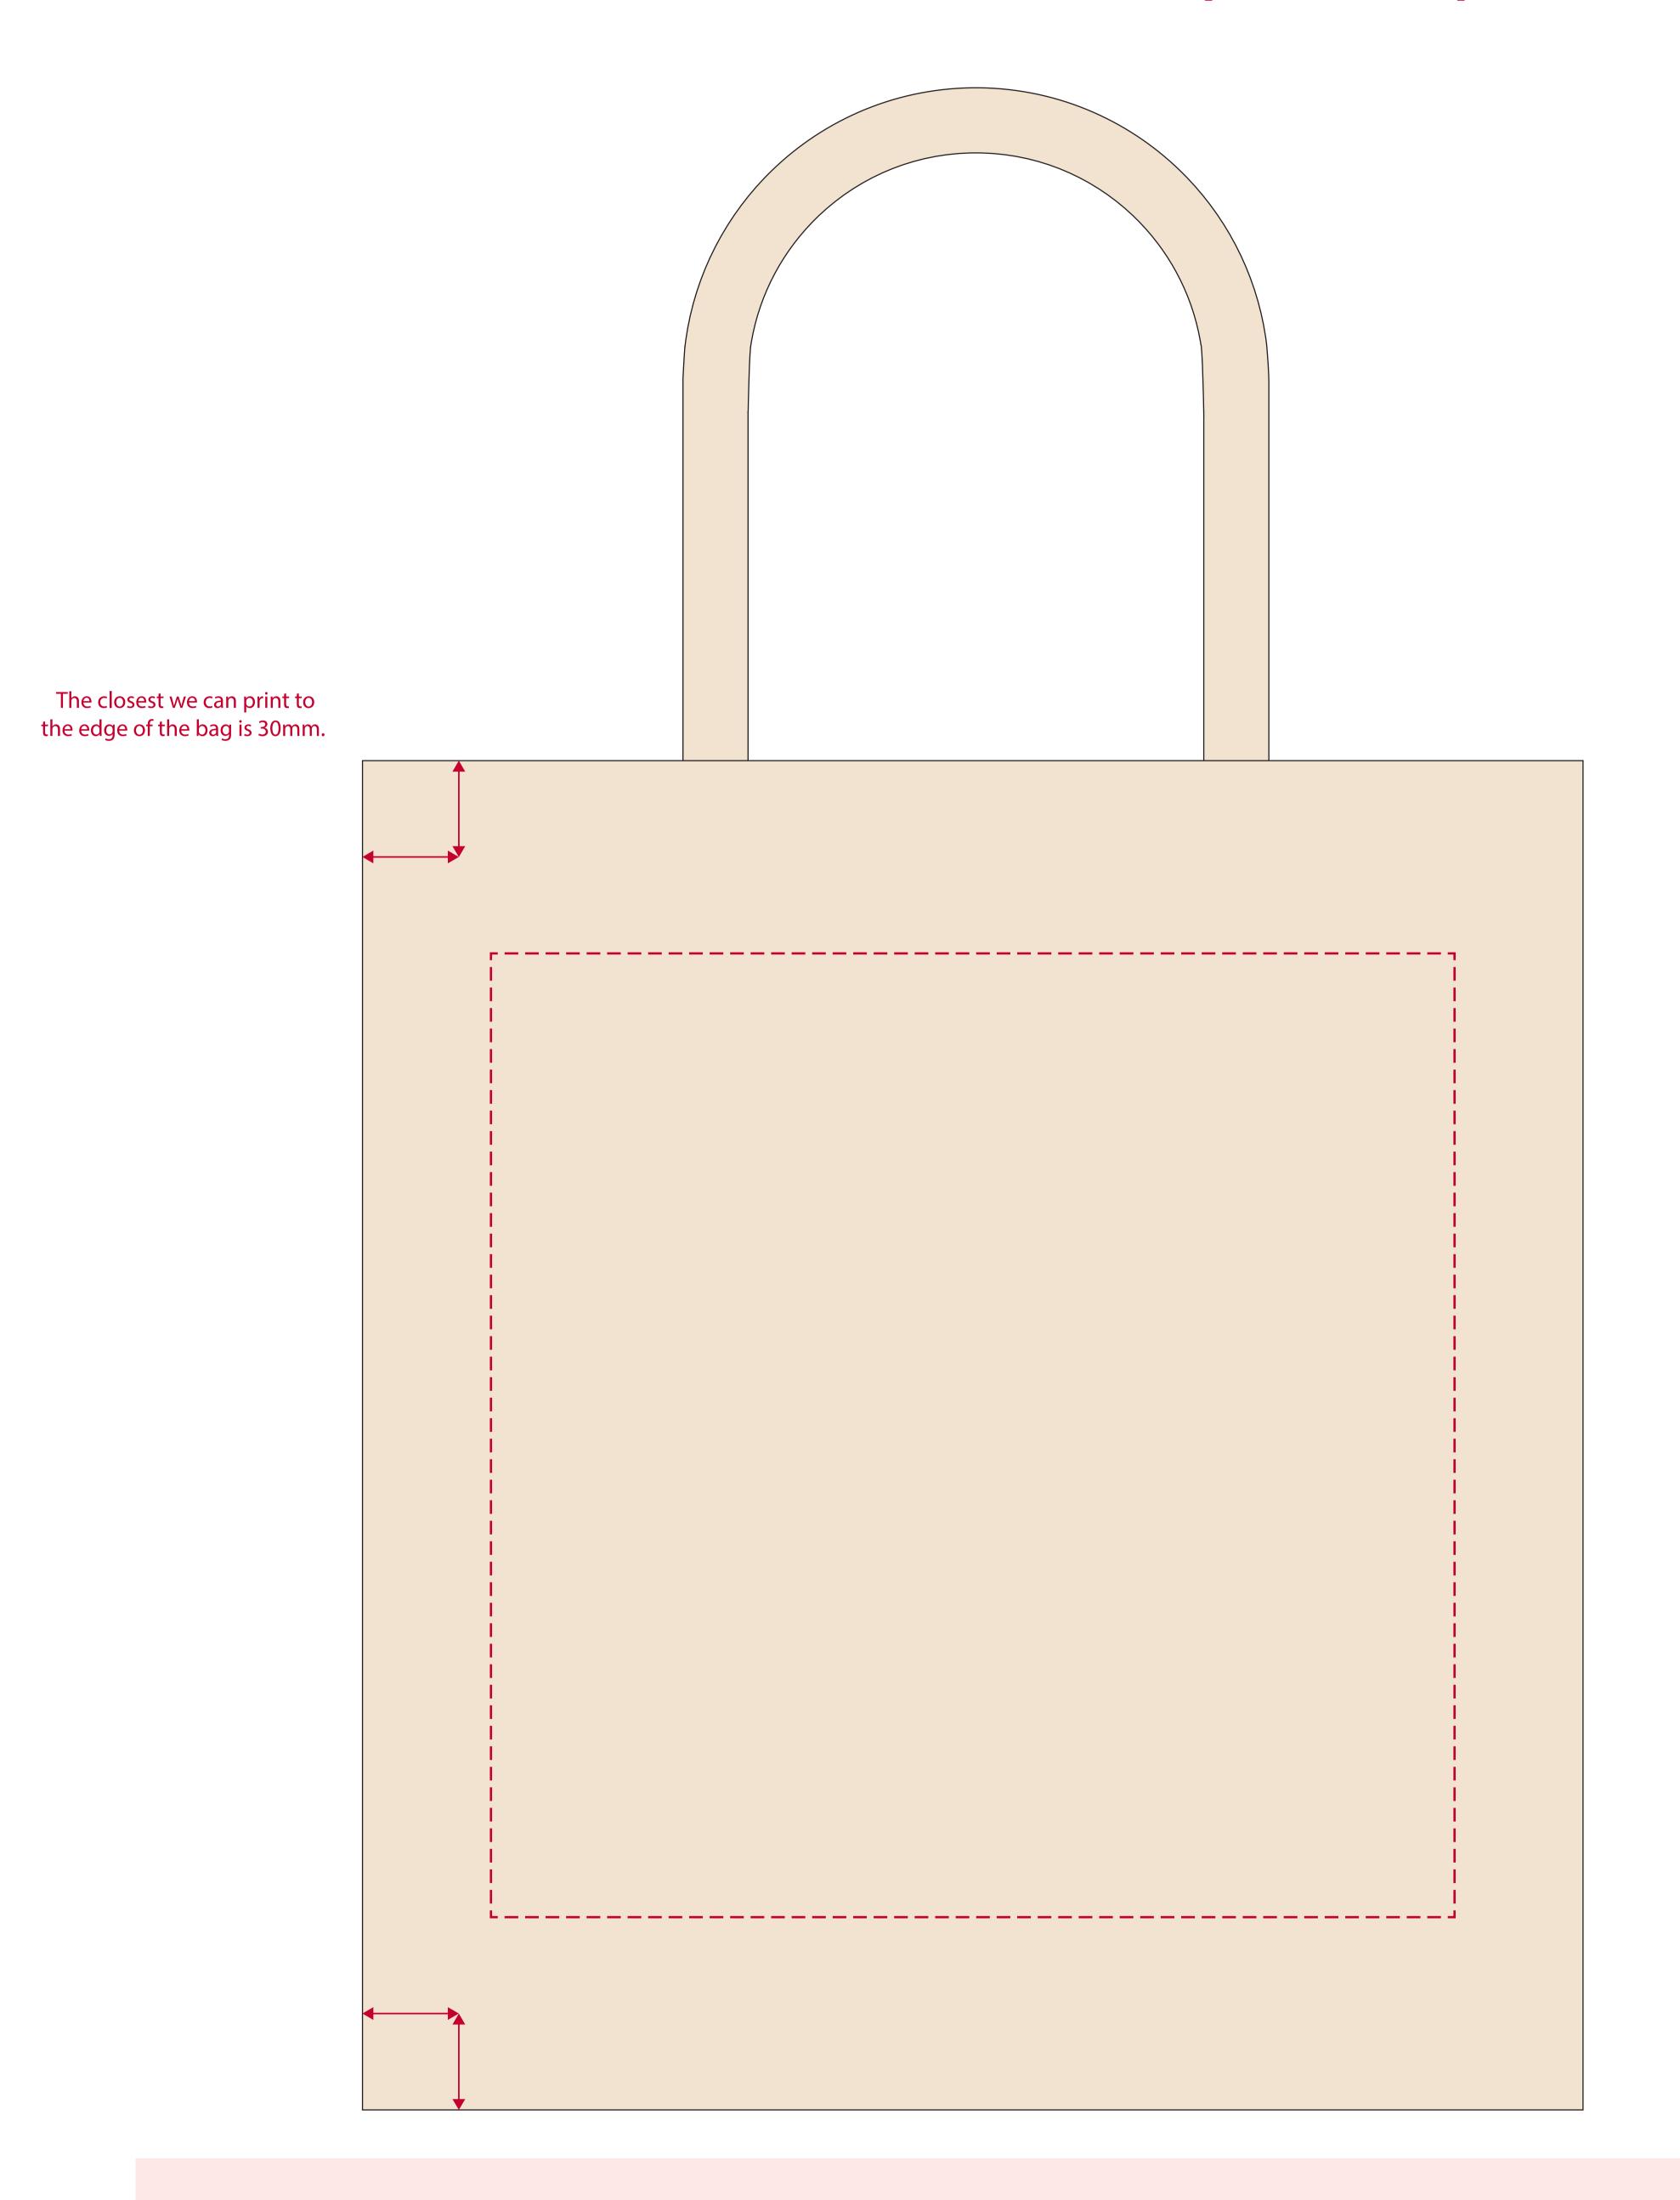

## YOUR VISUAL PROOF (1 of 2)

Must have all strokes outlined and then merged using the Pathfinder>Merge action. Then make sure the artwork is grouped.

Scale 100% Print area 300 x 300 mm Logo size xx x xx mm

Colour Natural

Branding Full Colour Transfer

## **Artwork Advisories**

Full colour printed colours may differ when printed to the final product.

When transfer printed an outline edge (keyline) may be visible.

It is the customer's responsibility to ensure that the proof is correct in all areas. Please be sure to double-check spelling, grammar, layout and design before approving artwork. Due to the variation in monitor colours and adjustments, PDF proofs may not provide an accurate colour representation of the final product & printed work. Once artwork is approved, your order will be processed based on the above unless any amendments are made. All orders are