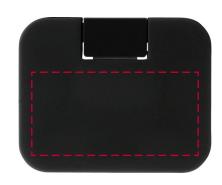

## YOUR VISUAL PROOF

Order ReferencexxxxxDate createdxx/xx/xxCreated byxx

| Product  | 191213                    |
|----------|---------------------------|
| Colour   | Black                     |
| Branding | Spot Colour / Full colour |