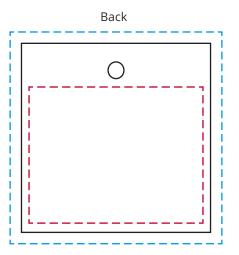

## YOUR VISUAL PROOF (2 of 2)

- - - Safe Text Area

Product Size/Print Area

**---** Bleed

Visual scale 100%.

Order Reference

Date created

Created by

xxxxxx xx/xx/xx

Print area 50 x 50mm

Logo size xx x xxmm

Branding Full Colour