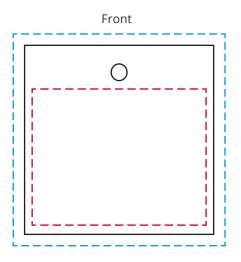

## YOUR VISUAL PROOF (2 of 2)

- - - Safe Text Area

Product Size/Print Area

**---** Bleed

Visual scale 100%.

Order Reference

Date created

Created by

xxxxxx xx/xx/xx

Print area 50 x 50mm

Logo size xx x xxmm

Branding Full Colour