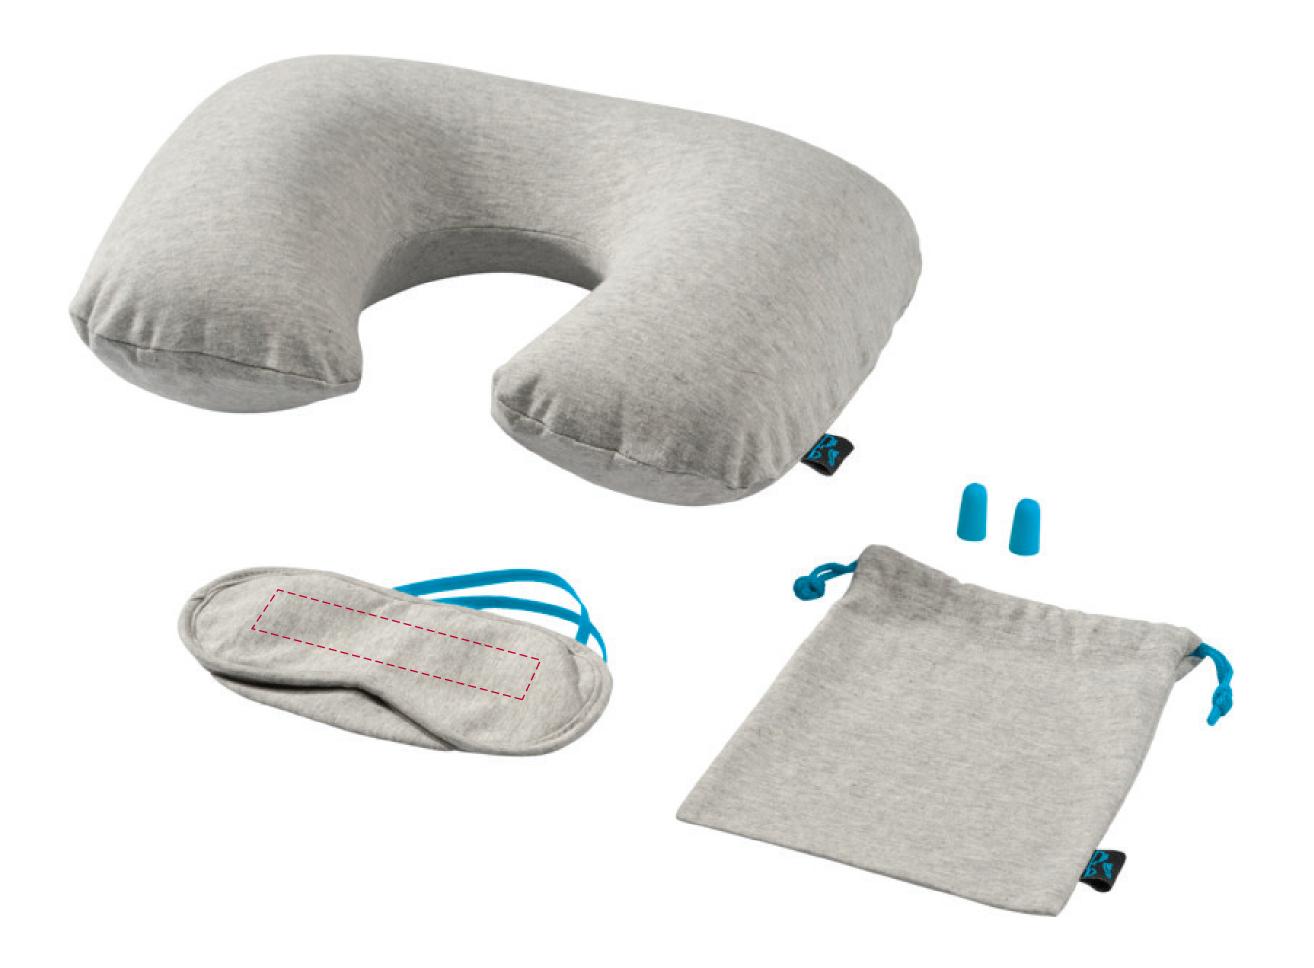

## YOUR VISUAL PROOF (1 of 2)

For Visual Purposes Only. Please see page 2 for actual artwork size. Order Reference XXXXXX Date created xx/xx/xx Created by

Product 191269

Colour Grey / Blue

Branding Spot Colour (1 col. max)

XX

## PANTONE® Colours

**PANTONE®** XXXc

## Artwork Advisories

This template is not to scale and is to be used as a guide for print size & positioning only.

It is the customer's responsibility to ensure that the proof is correct in all areas. Please be sure to double-check spelling, grammar, layout and design before approving artwork. Due to the variation in monitor colours and adjustments, PDF proofs may not provide an accurate colour representation of the final product & printed work. Once artwork is approved, your order will be processed based on the above unless any amendments are made. All orders are subject to our terms and conditions.

Please email all approvals/amends to your order processor.