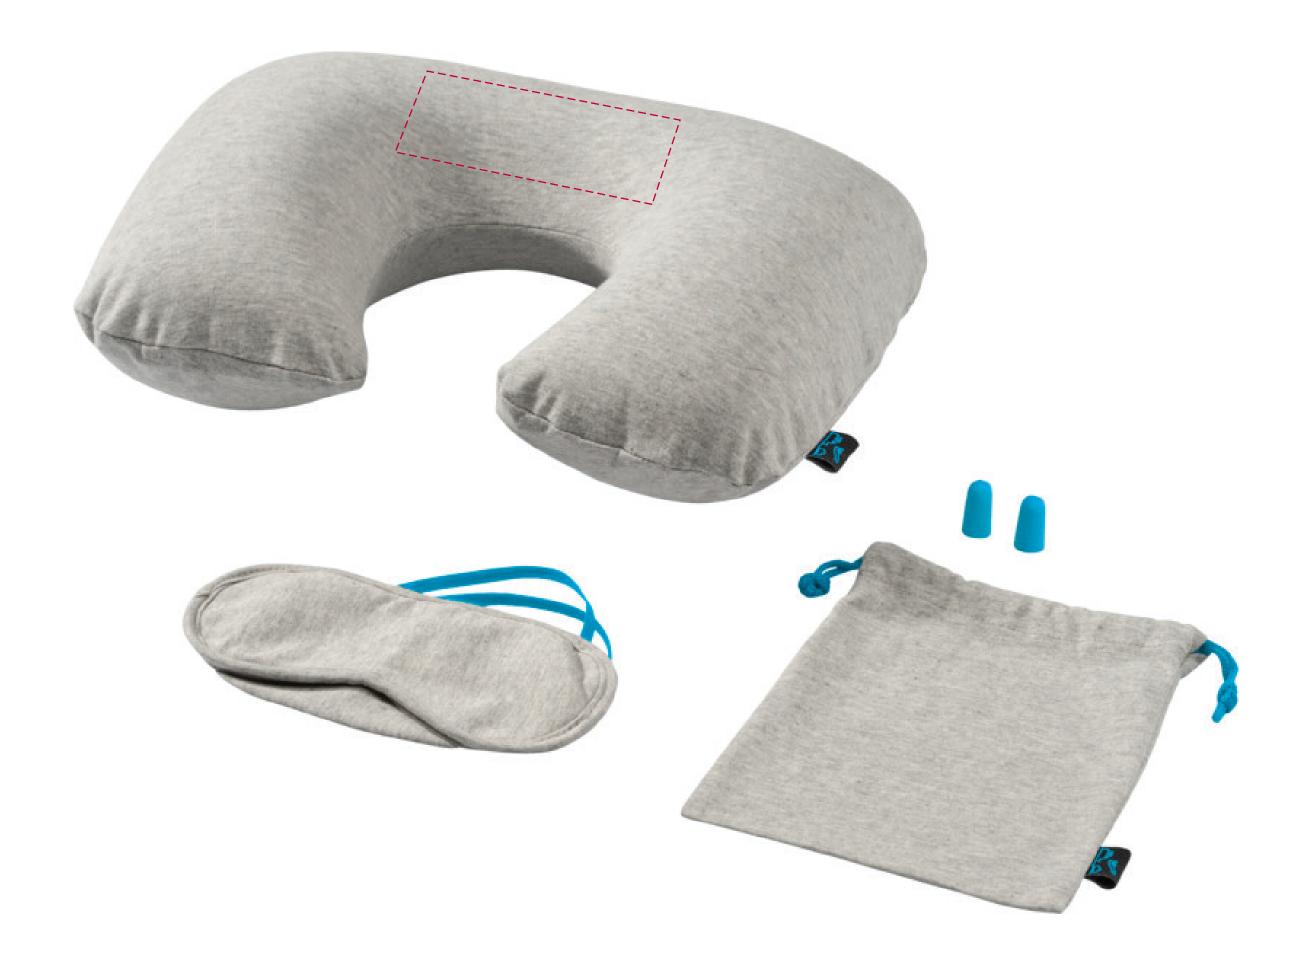

## YOUR VISUAL PROOF (1 of 2)

**For Visual Purposes Only.** Please see page 2 for actual artwork size.

Order Reference xxxxxx

Date created xx/xx/xx

Product 191269

Colour Grey / Blue

Branding Spot Colour (1 col. max)

XX

## PANTONE® Colours

PANTONE®

Created by