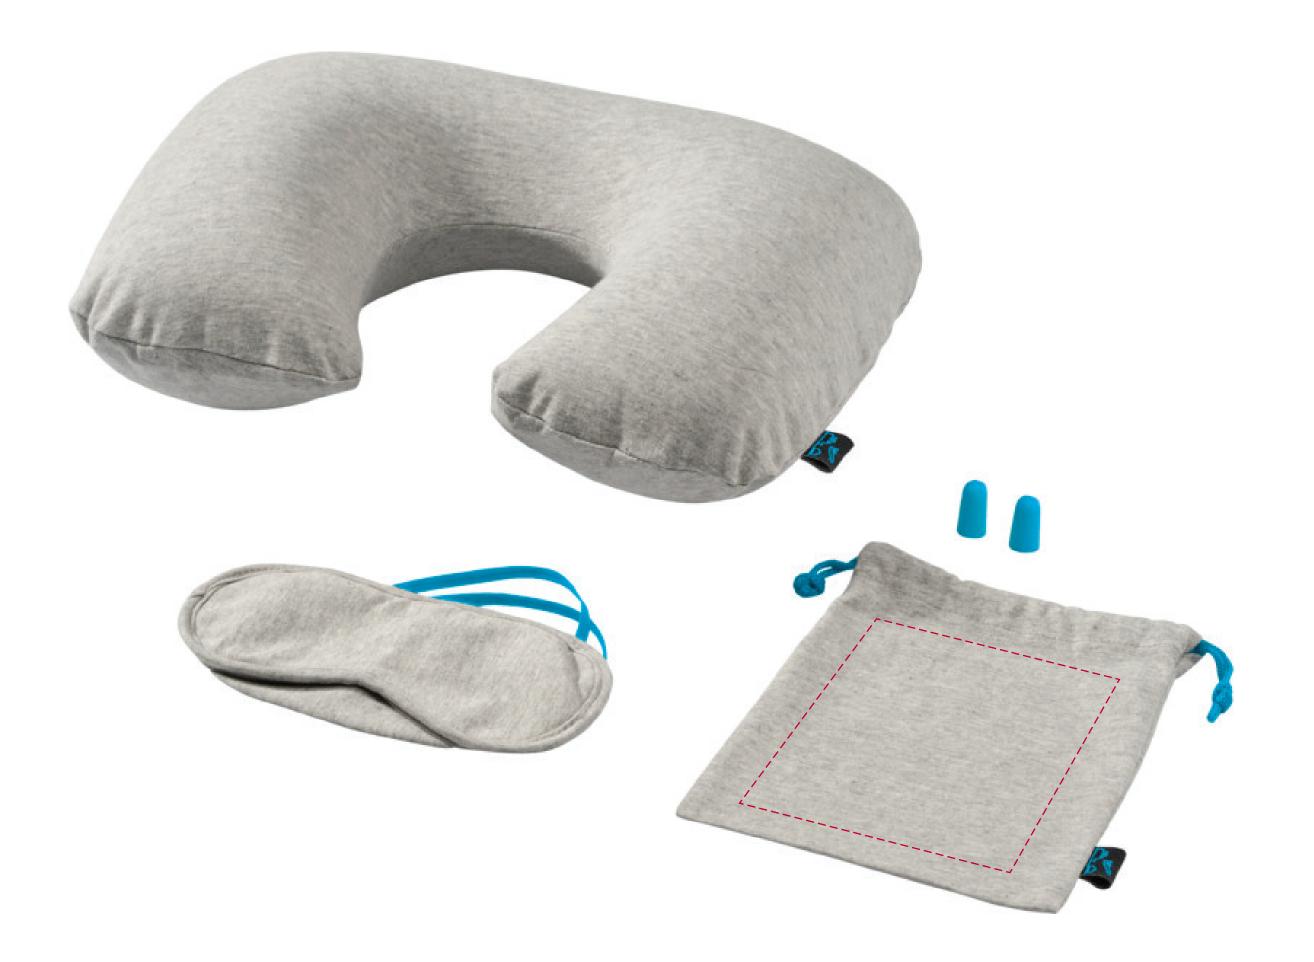

Product 191269

Colour Grey / Blue

Branding Full Colour

## Artwork Advisories

This template is not to scale and is to be used as a guide for print size & positioning only.

Full colour printed colours may differ when printed to the final product.

It is the customer's responsibility to ensure that the proof is correct in all areas. Please be sure to double-check spelling, grammar, layout and design before approving artwork. Due to the variation in monitor colours and adjustments, PDF proofs may not provide an accurate colour representation of the final product & printed work. Once artwork is approved, your order will be processed based on the above unless any amendments are made. All orders are subject to our terms and conditions.