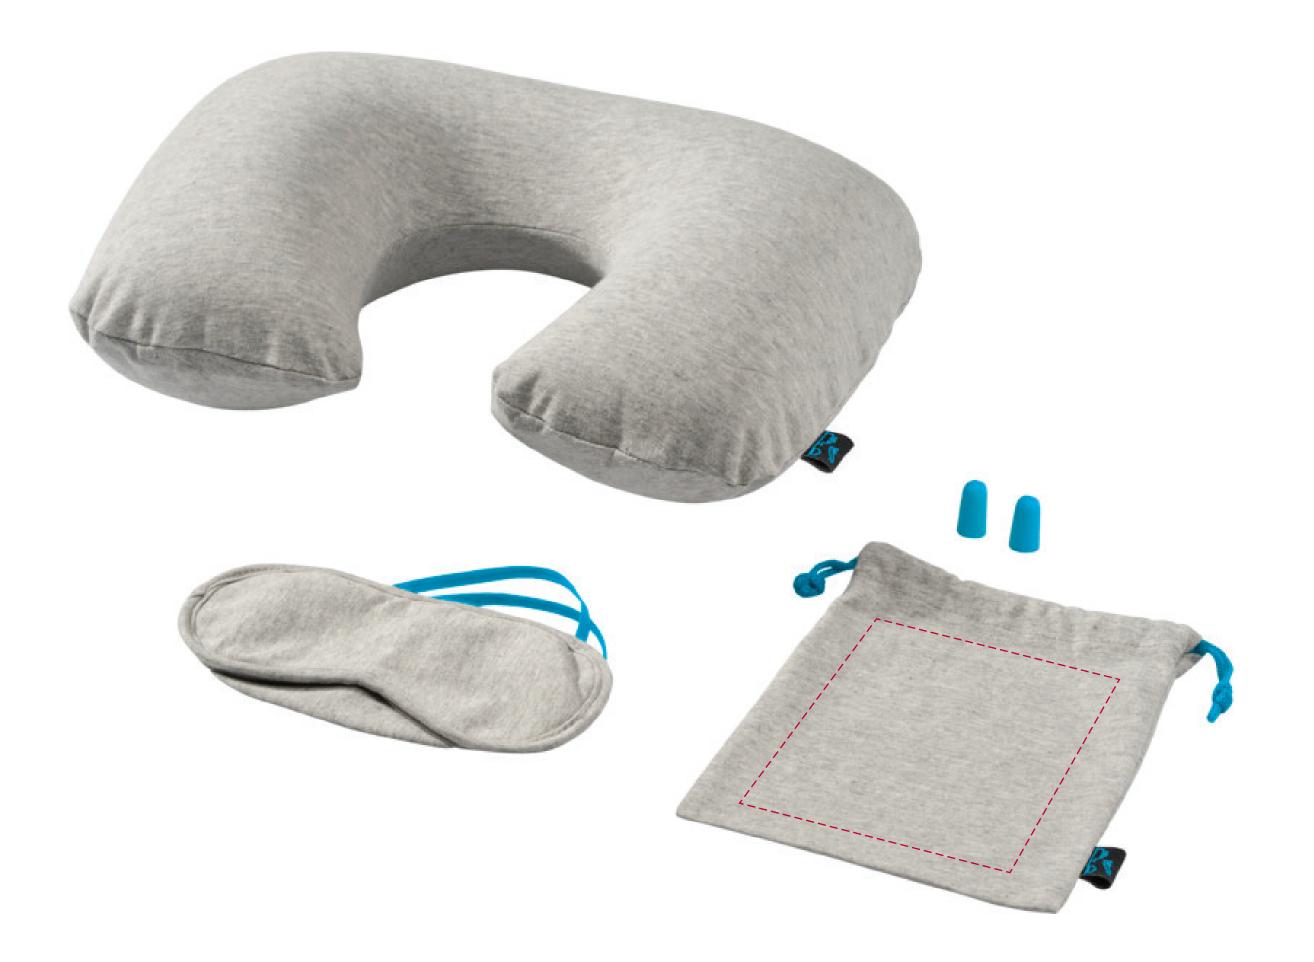

## YOUR VISUAL PROOF (1 of 2)

**For Visual Purposes Only.** Please see page 2 for actual artwork size.

Order Reference xxxxxx

Date created xx/xx/xx

Created by xx

Product 191269

Colour Grey / Blue

Branding Spot Colour (1 col. max)

## Artwork Advisories

This template is not to scale and is to be used as a guide for print size & positioning only.

It is the customer's responsibility to ensure that the proof is correct in all areas. Please be sure to double-check spelling, grammar, layout and design before approving artwork. Due to the variation in monitor colours and adjustments, PDF proofs may not provide an accurate colour representation of the final product & printed work. Once artwork is approved, your order will be processed based on the above unless any amendments are made. All orders are subject to our terms and conditions.