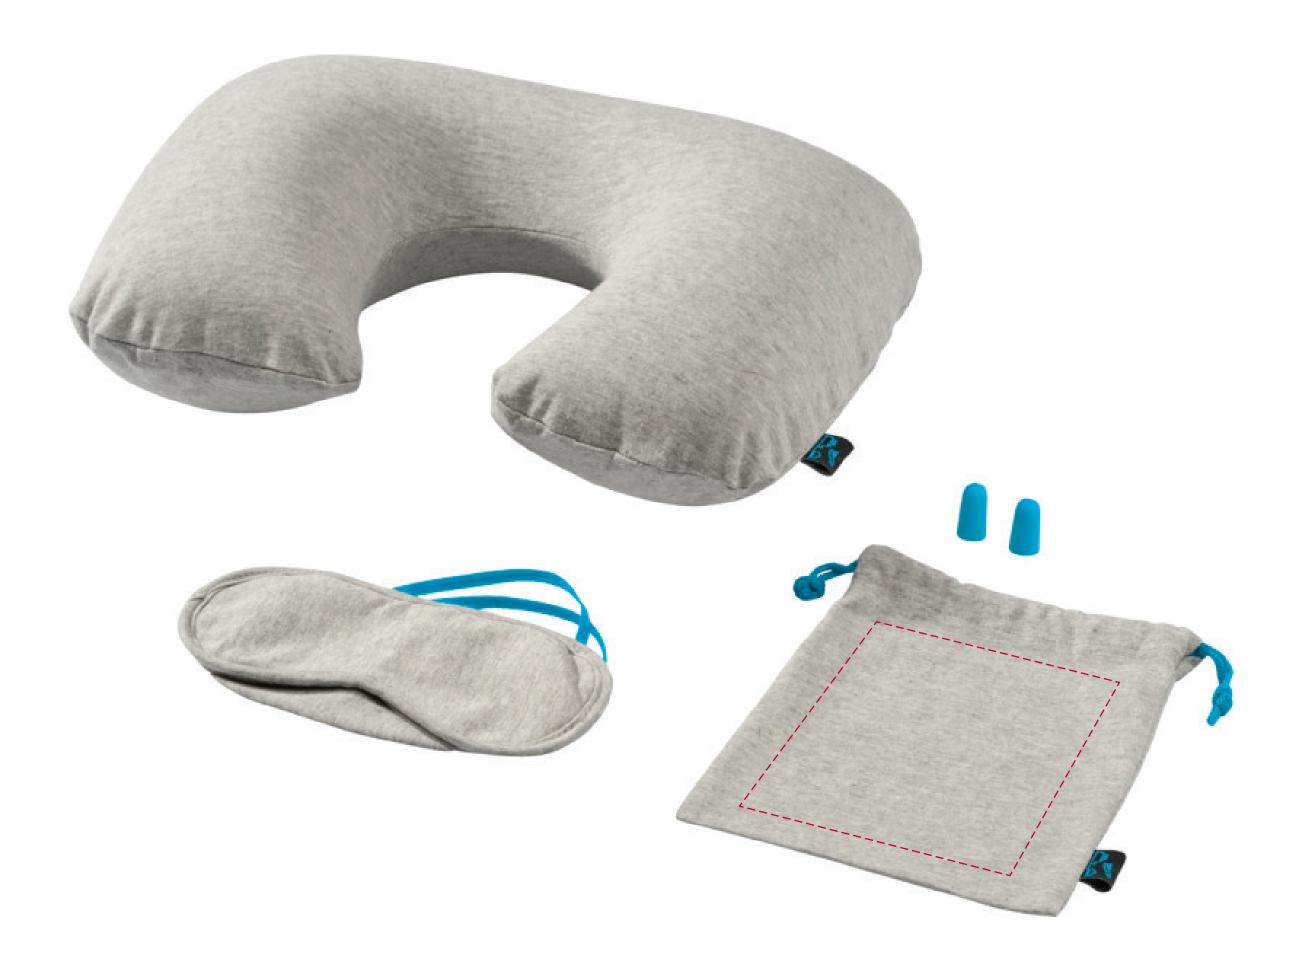

## YOUR VISUAL PROOF (1 of 2)

**For Visual Purposes Only.** Please see page 2 for actual artwork size.

Order Reference xx

Date created xx

Created by xx

xxxxxx xx/xx/xx xx

Product 191269

Colour Grey / Blue

Branding Spot Colour (Transfer)

## PANTONE® Colours

| PANTONE® | PANTONE® | PANTONE® XXXC | PANTONE® |
|----------|----------|---------------|----------|