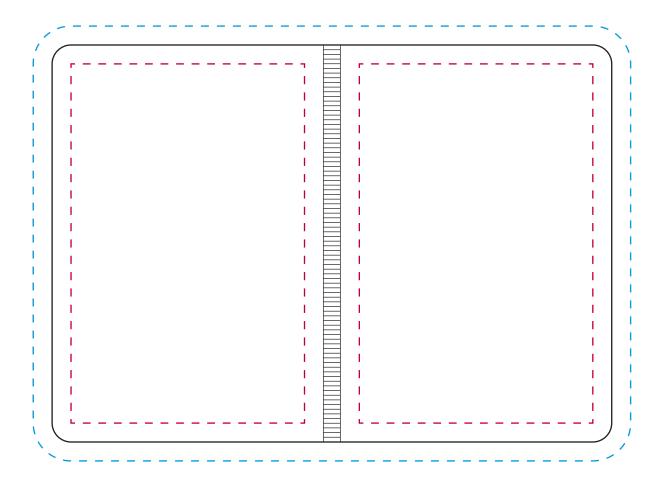

## YOUR VISUAL PROOF

– Safe Text Area

—— Prodcuct Size/ Print Area

**- - -** Bleed

Scale 100% Print area 148 x 105mm Logo size xx x xxmm

Order Reference

Date created

Created by

xxxxxx xx/xx/xx

XX

Product 191241 Colour White

**Branding** Spot colour