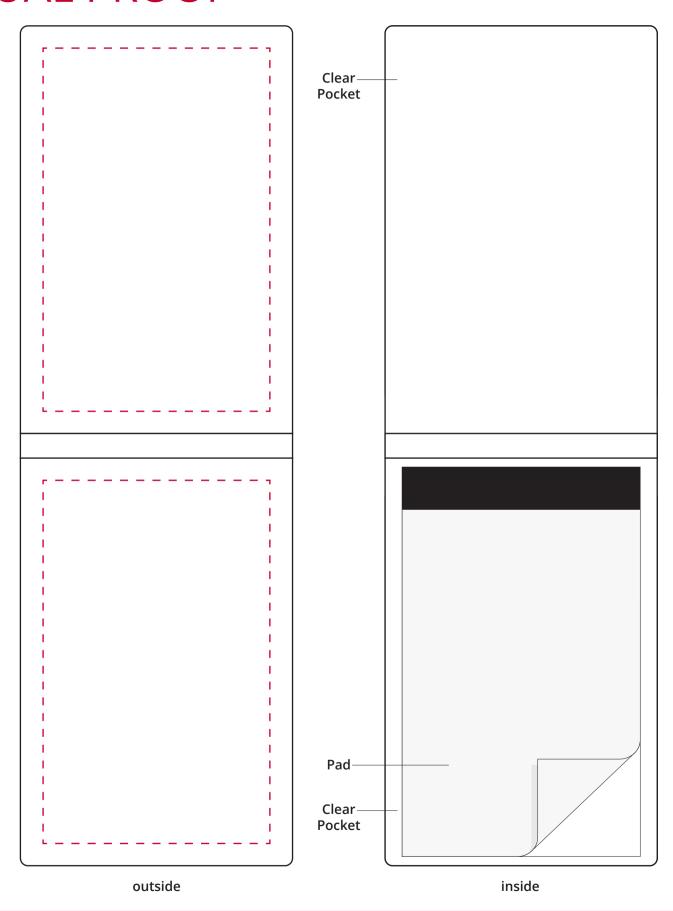

## YOUR VISUAL PROOF

Scale 100% Print area 60 x 96 mm Logo size xx x xx mm

Order Reference xxxxxxxxx

Date created xx/xx/xx

Created by xx

Product **191249** 

Colour White

Branding Spot Colour / Full Colour