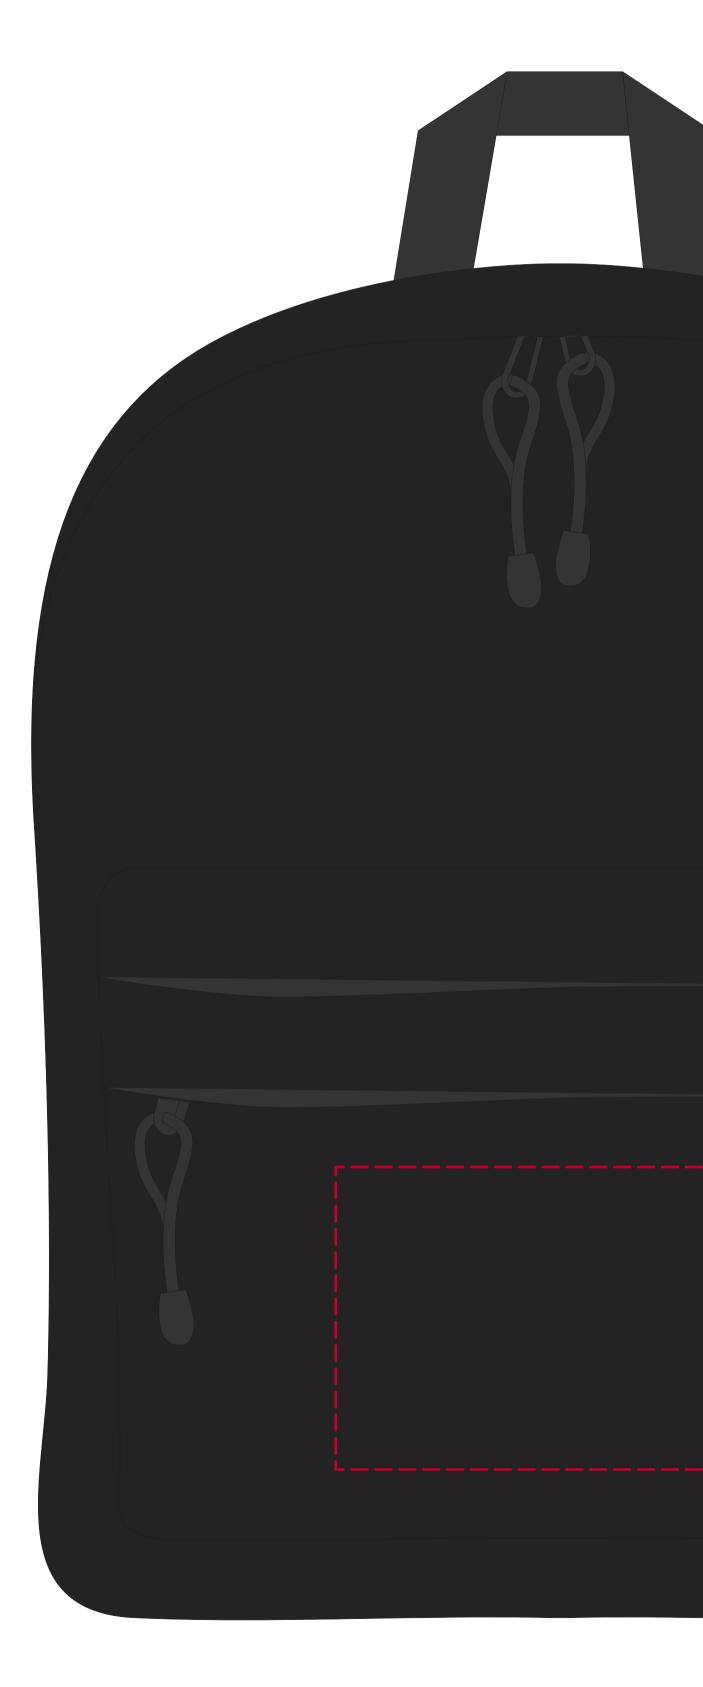

## YOUR VISUAL PROOF

**Scale** 100% Print area 120 x 80mm Logo size xx x xxmm

Please email all approvals/amends to your order processor.

| eference | XXXXXX   |
|----------|----------|
| ated     | xx/xx/xx |
| by       | XX       |

191295 Black Spot colour (2 col. max)

**PANTONE®** Colours