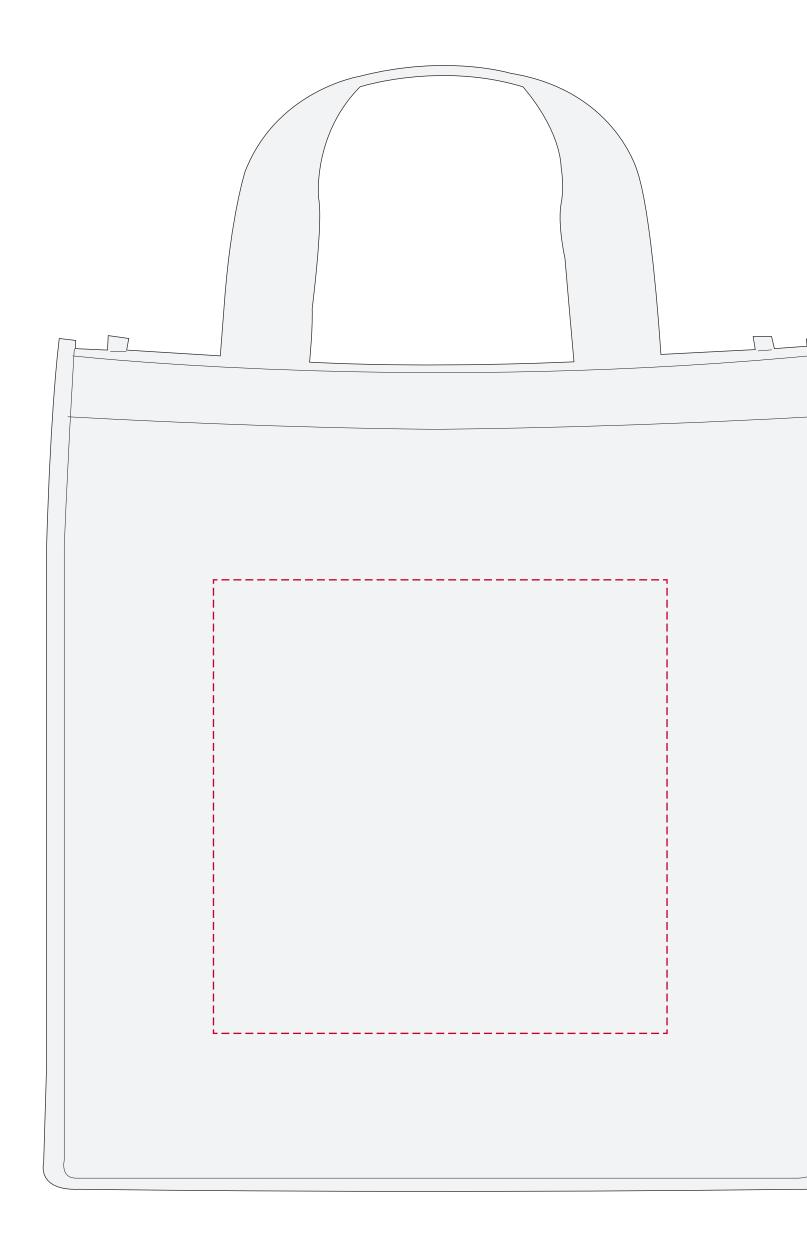

## YOUR VISUAL PROOF

Scale100%Print area120 x 120 mmLogo sizexx x xxmm

| Order Reference | XXXXXX   |
|-----------------|----------|
| Date created    | xx/xx/xx |
| Created by      | XX       |

| Product  | 191299               |
|----------|----------------------|
| Colour   | White                |
| Branding | Spot colour /        |
|          | Full Colour Transfer |