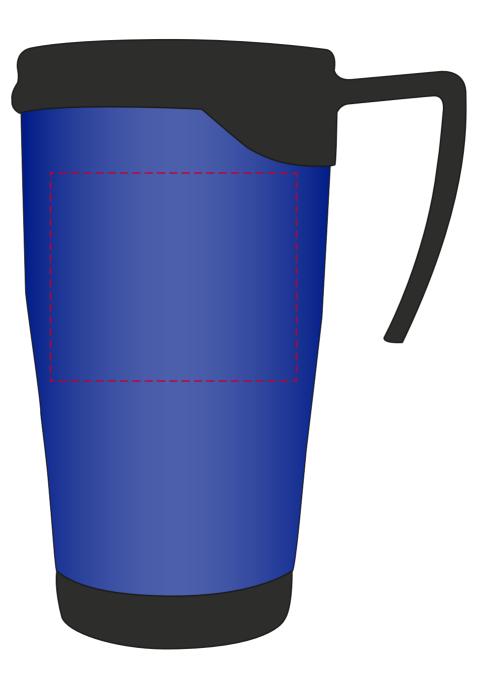

## YOUR VISUAL PROOF (2 of 2)

Visual scale 100%.

Order Reference

Date created

Created by

xxxxxx xx/xx/xx

Print area Logo size 65 x 55mm xx x xxmm

Branding

Engraved