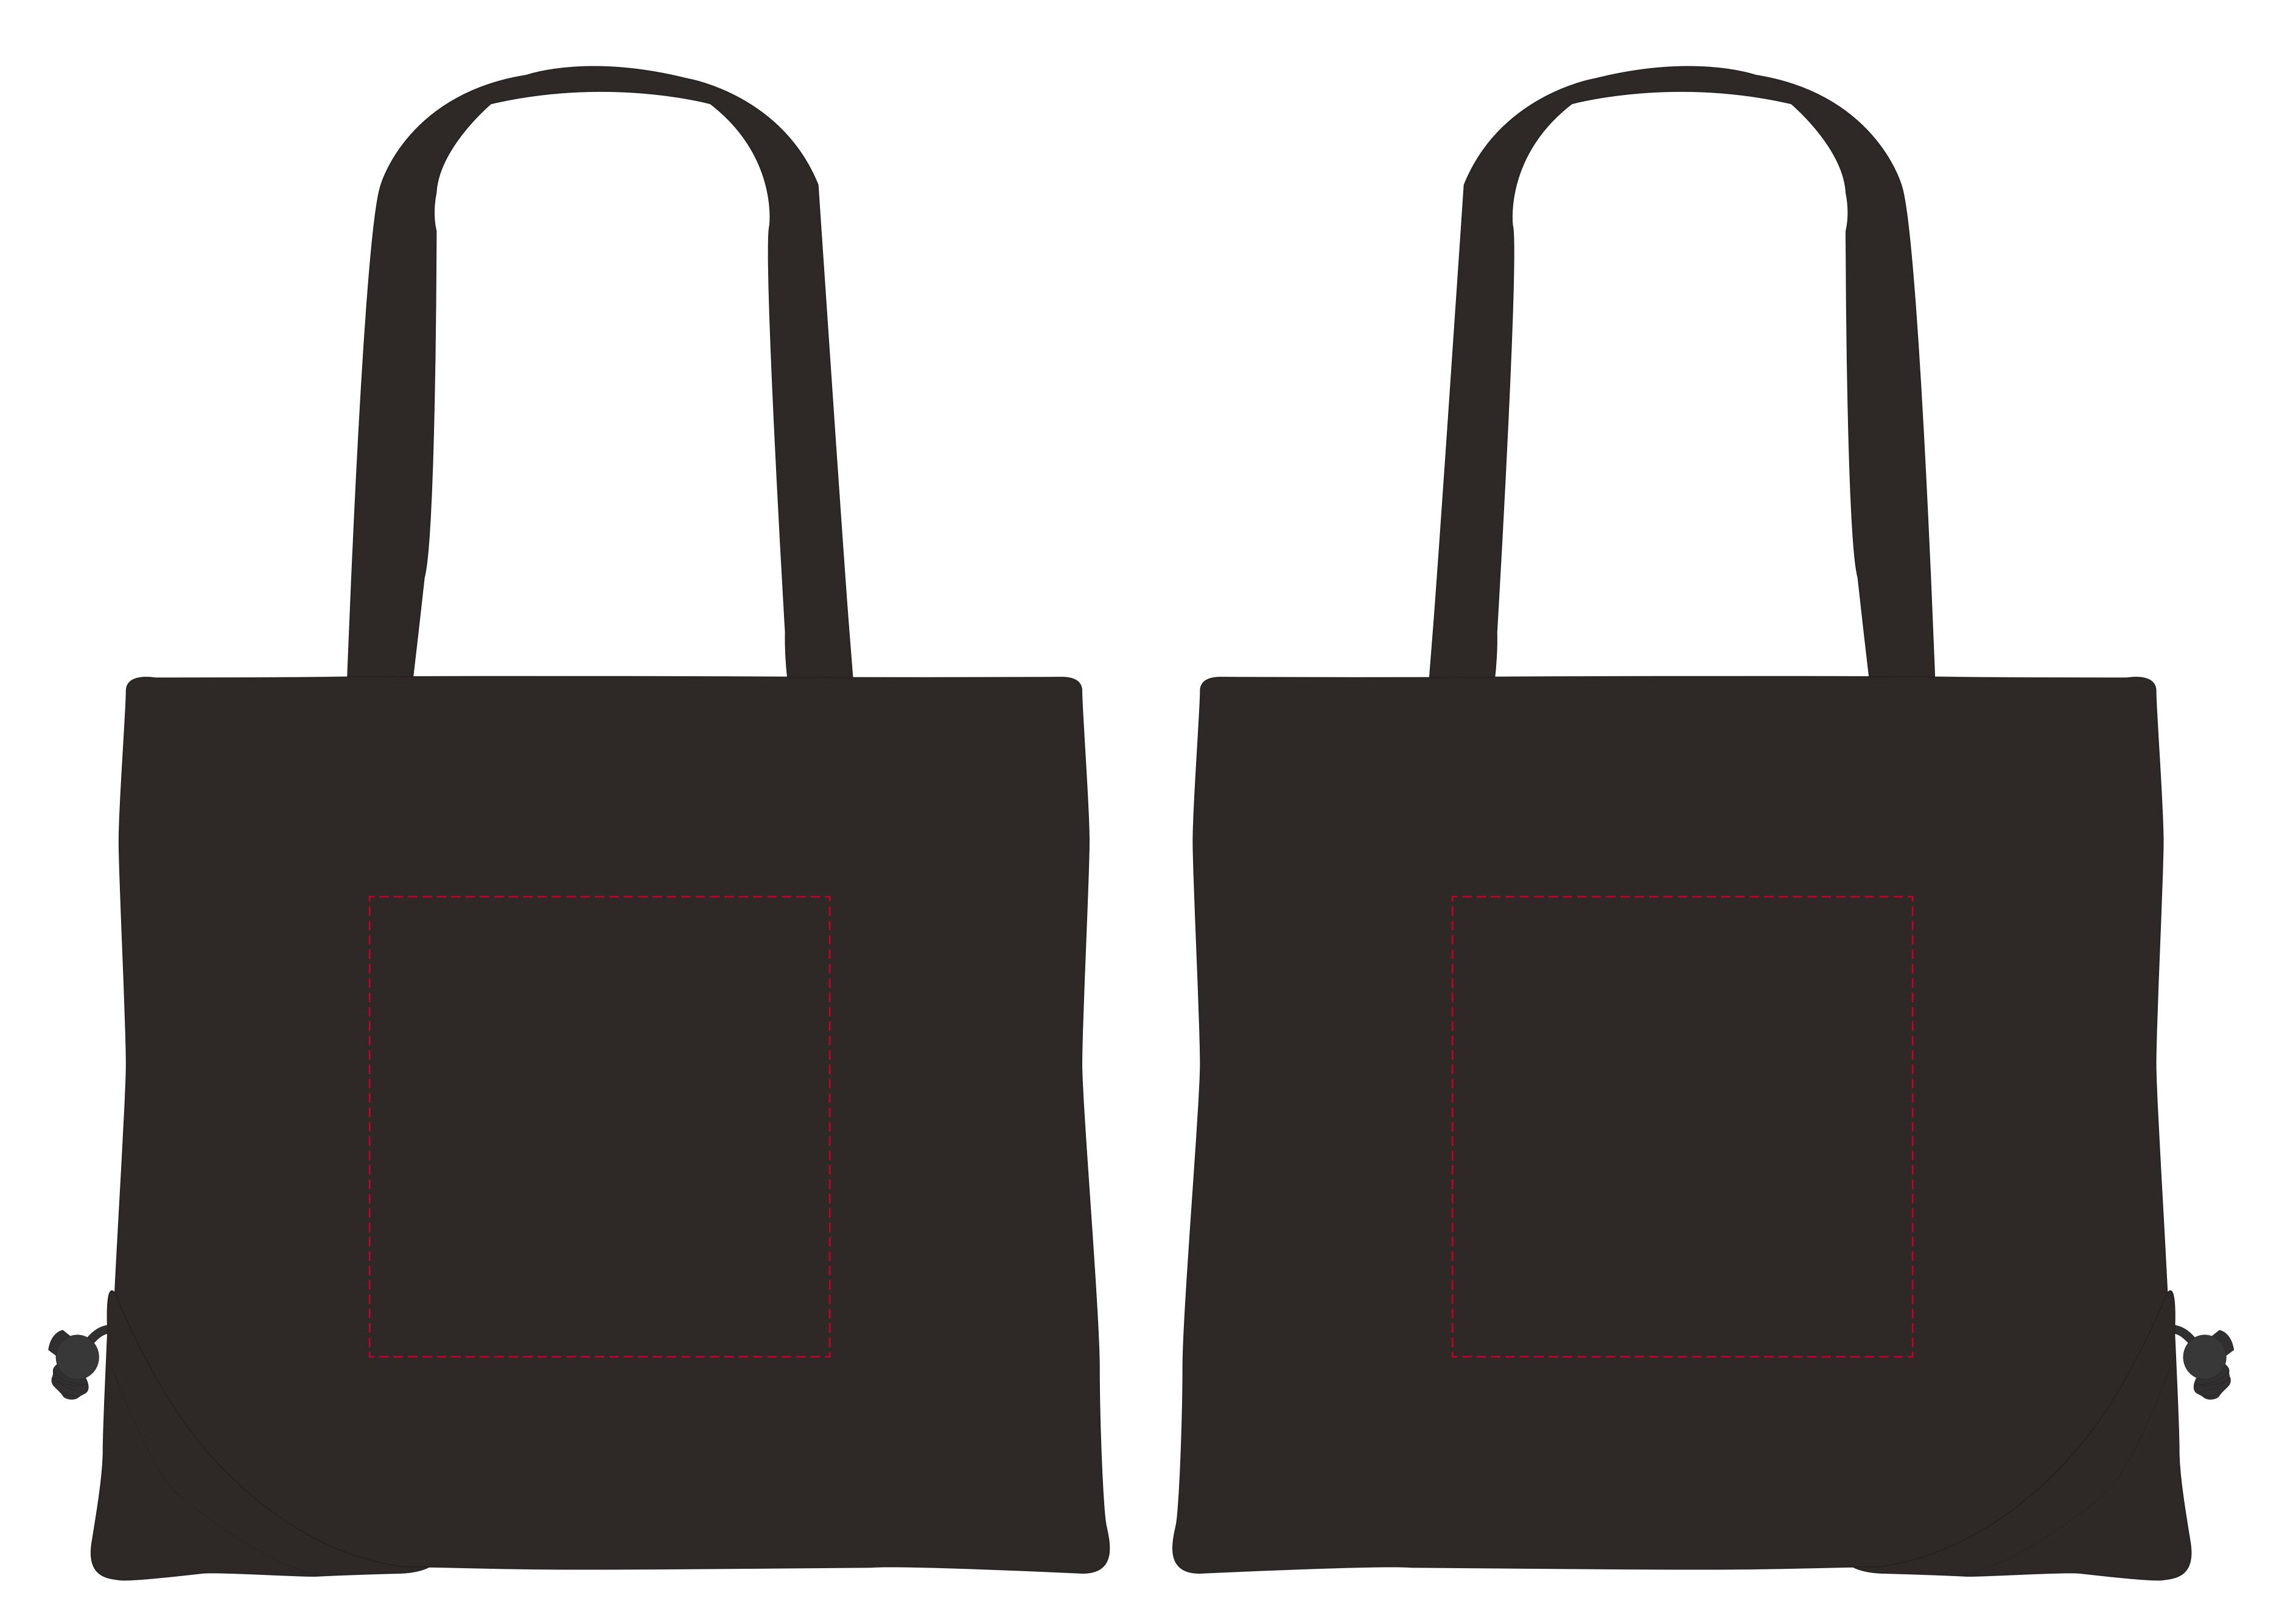

## YOUR VISUAL PROOF

Print area 200 x 200 mm Logo size xx x xmm Scale 100%

| Order Reference |  |
|-----------------|--|
| Date created    |  |
| Created by      |  |

XXXXXX xx/xx/xx XX

| Product  | 191304      |
|----------|-------------|
| Colour   | Black       |
| Branding | Spot colour |