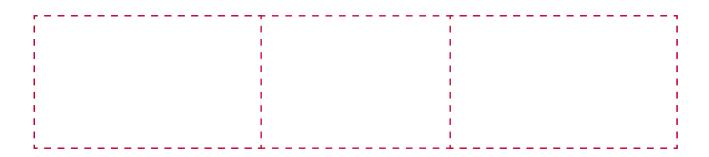

## YOUR VISUAL PROOF (2 of 2)

Visual scale 100%.

Order Reference

Date created

Created by

xxxxxx xx/xx/xx

Print area 170 x 35 mm

Logo size xx x xx mm

Branding Spot colour