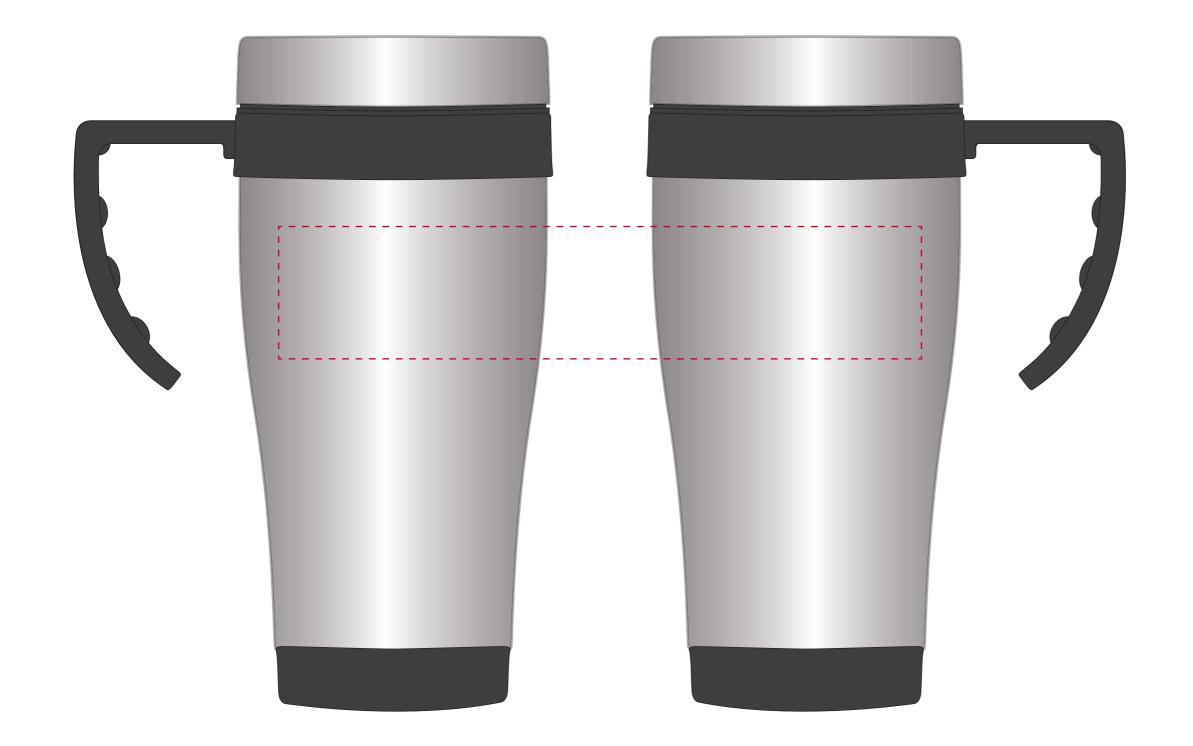

## YOUR VISUAL PROOF (1 of 2)

For Visual Purposes Only Please see page 2 for artwork alone.

Order Reference > Date created >

xx/xx/xx

XX

Created by

Product 191320

Colour Black/Silver

Branding Spot colour

## PANTONE® Colours

| PANTONE® XXXC | PANTONE® XXXC | PANTONE® XXXC | PANTONE® XXXC |
|---------------|---------------|---------------|---------------|