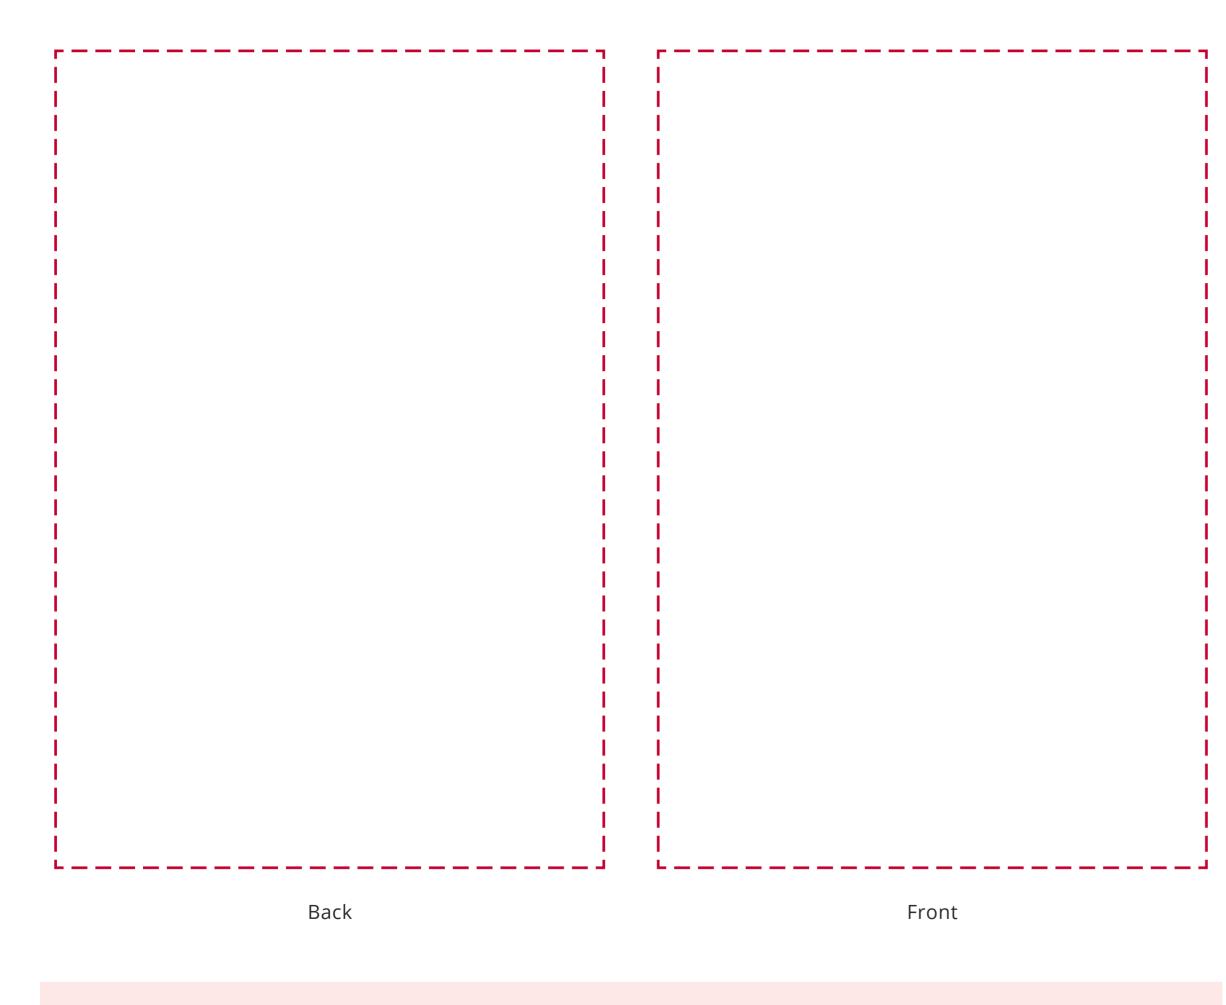

## YOUR VISUAL PROOF (2 of 2)

Visual scale 100%.

Order Reference Date created Created by

xxxxxx xx/xx/xx xx

Print area Logo size Branding 145 x 216 mm (Each side) xx x xxmm Full colour