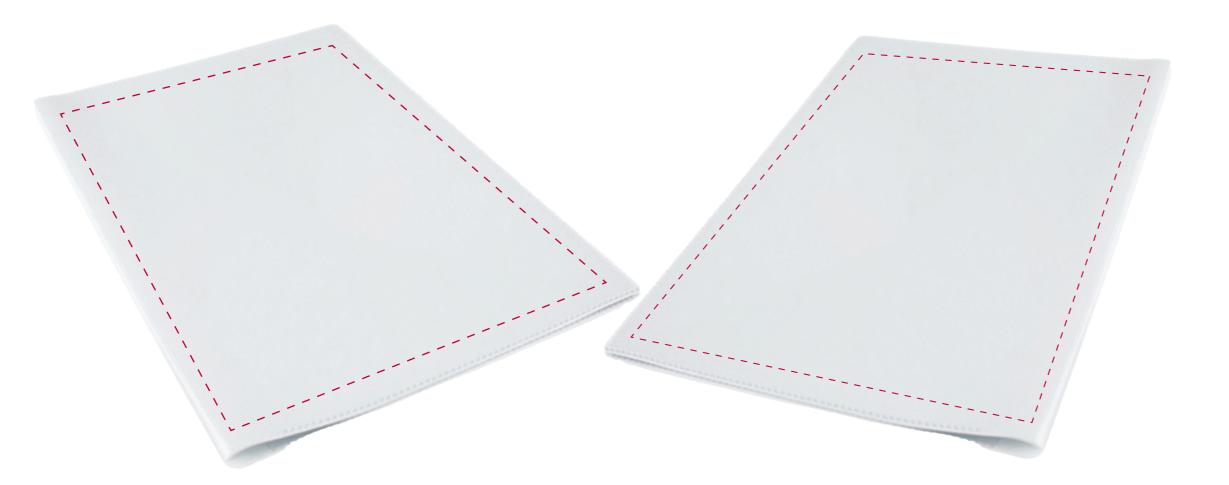

## YOUR VISUAL PROOF (1 of 2)

For Visual Purpose Only. Please see page 2 for actual artwork size.

| Order Reference | xxxxxx   |
|-----------------|----------|
| Date created    | xx/xx/xx |
| Created by      | xx       |

| Product  | 191251      |
|----------|-------------|
| Colour   | White       |
| Branding | Spot colour |

## PANTONE® Colours

pantone® XXXC

pantone® XXXC pantone® XXXC pantone®