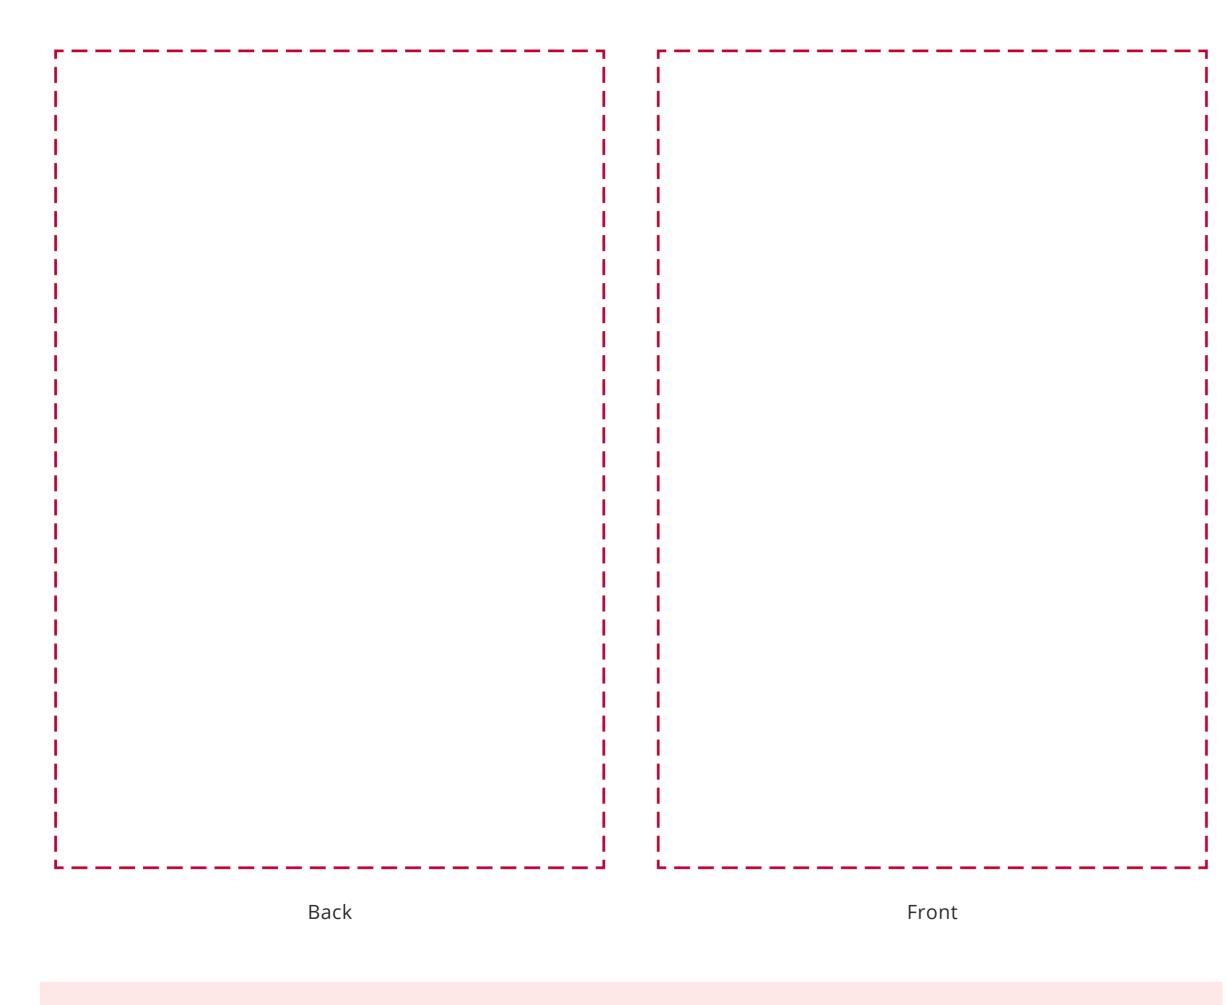

## YOUR VISUAL PROOF (2 of 2)

Visual scale 100%.

Order Reference Date created Created by

xxxxxx xx/xx/xx xx

Print area Logo size Branding 145 x 216 mm (Each side) xx x xxmm Spot colour