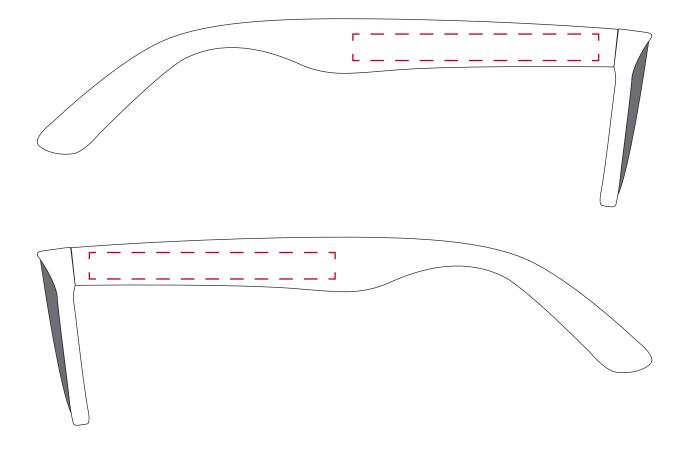

## YOUR VISUAL PROOF

Scale 100%

Print area 65 x 7 mm

Logo size xx x xxmm

Order Reference xxxxxx

Date created xx/xx/xx

Created by xx

Product 190407 Colour White

Branding Spot colour