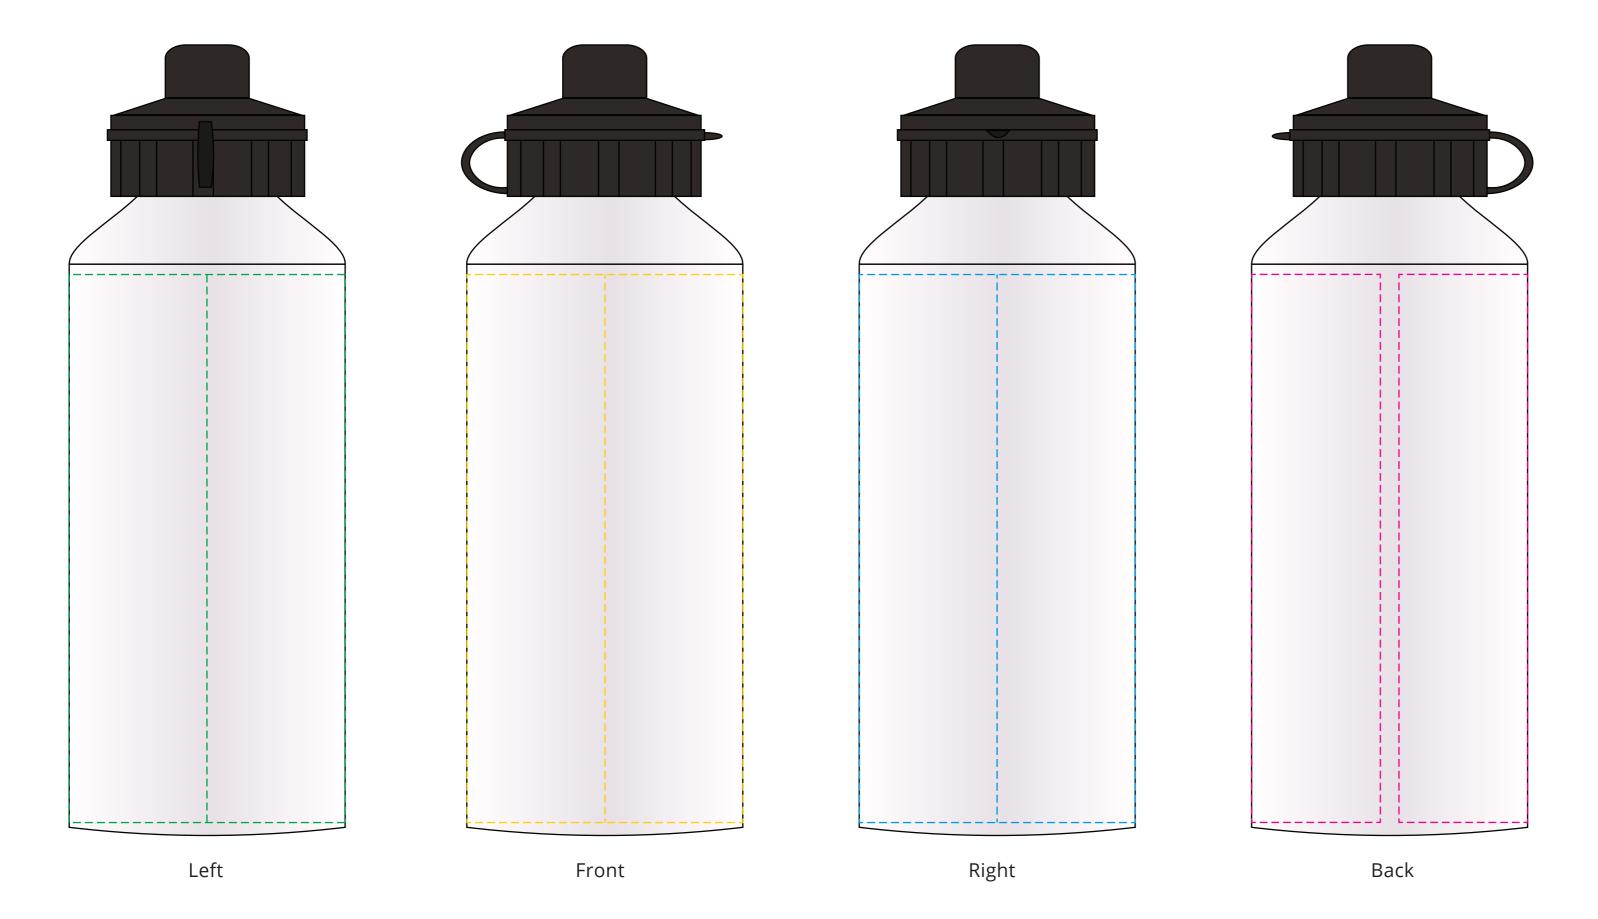

## YOUR VISUAL PROOF (1 of 2)

Order Reference xxxxxx

Date created xx/xx/xx

Created by xx

Product 191345
Colour White
Branding Full Colour

## **Artwork Advisories**

This template is not to scale and is to be used as a **guide for print size** & **positioning only**.

**Full colour printed colours may differ** when printed to the final product.

It is the customer's responsibility to ensure that the proof is correct in all areas. Please be sure to double-check spelling, grammar, layout and design before approving artwork. Due to the variation in monitor colours and adjustments, PDF proofs may not provide an accurate colour representation of the final product & printed work. Once artwork is approved, your order will be processed based on the above unless any amendments are made. All orders are subject to our terms and conditions.