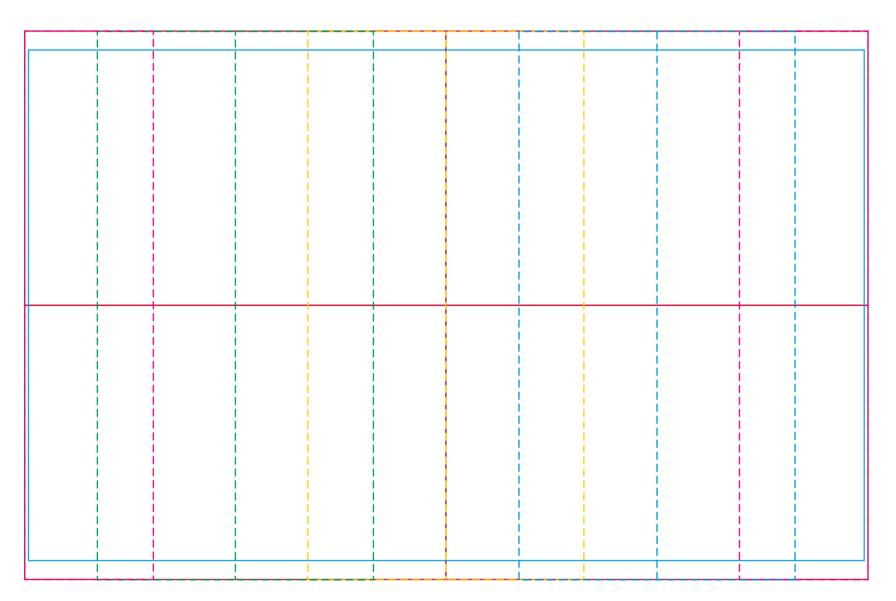

## YOUR VISUAL PROOF (2 of 2)

Safe Text Area
Print area
Left face
Front face
Right face
Back face

Visual scale 100%.

Order Reference
Date created
Created by

xxxxxx xx/xx/xx xx

Print area145 x 223mmLogo sizexx x xxmmBrandingFull Colour