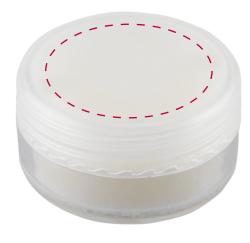

## YOUR VISUAL PROOF (2 of 2)

Order ReferencexxxxxDate createdxx/xx/xxCreated byxx

| Print area | 31mm dia.               |
|------------|-------------------------|
| Logo size  | xx x xxmm               |
| Branding   | Spot colour/Full colour |

Visual scale 100%.