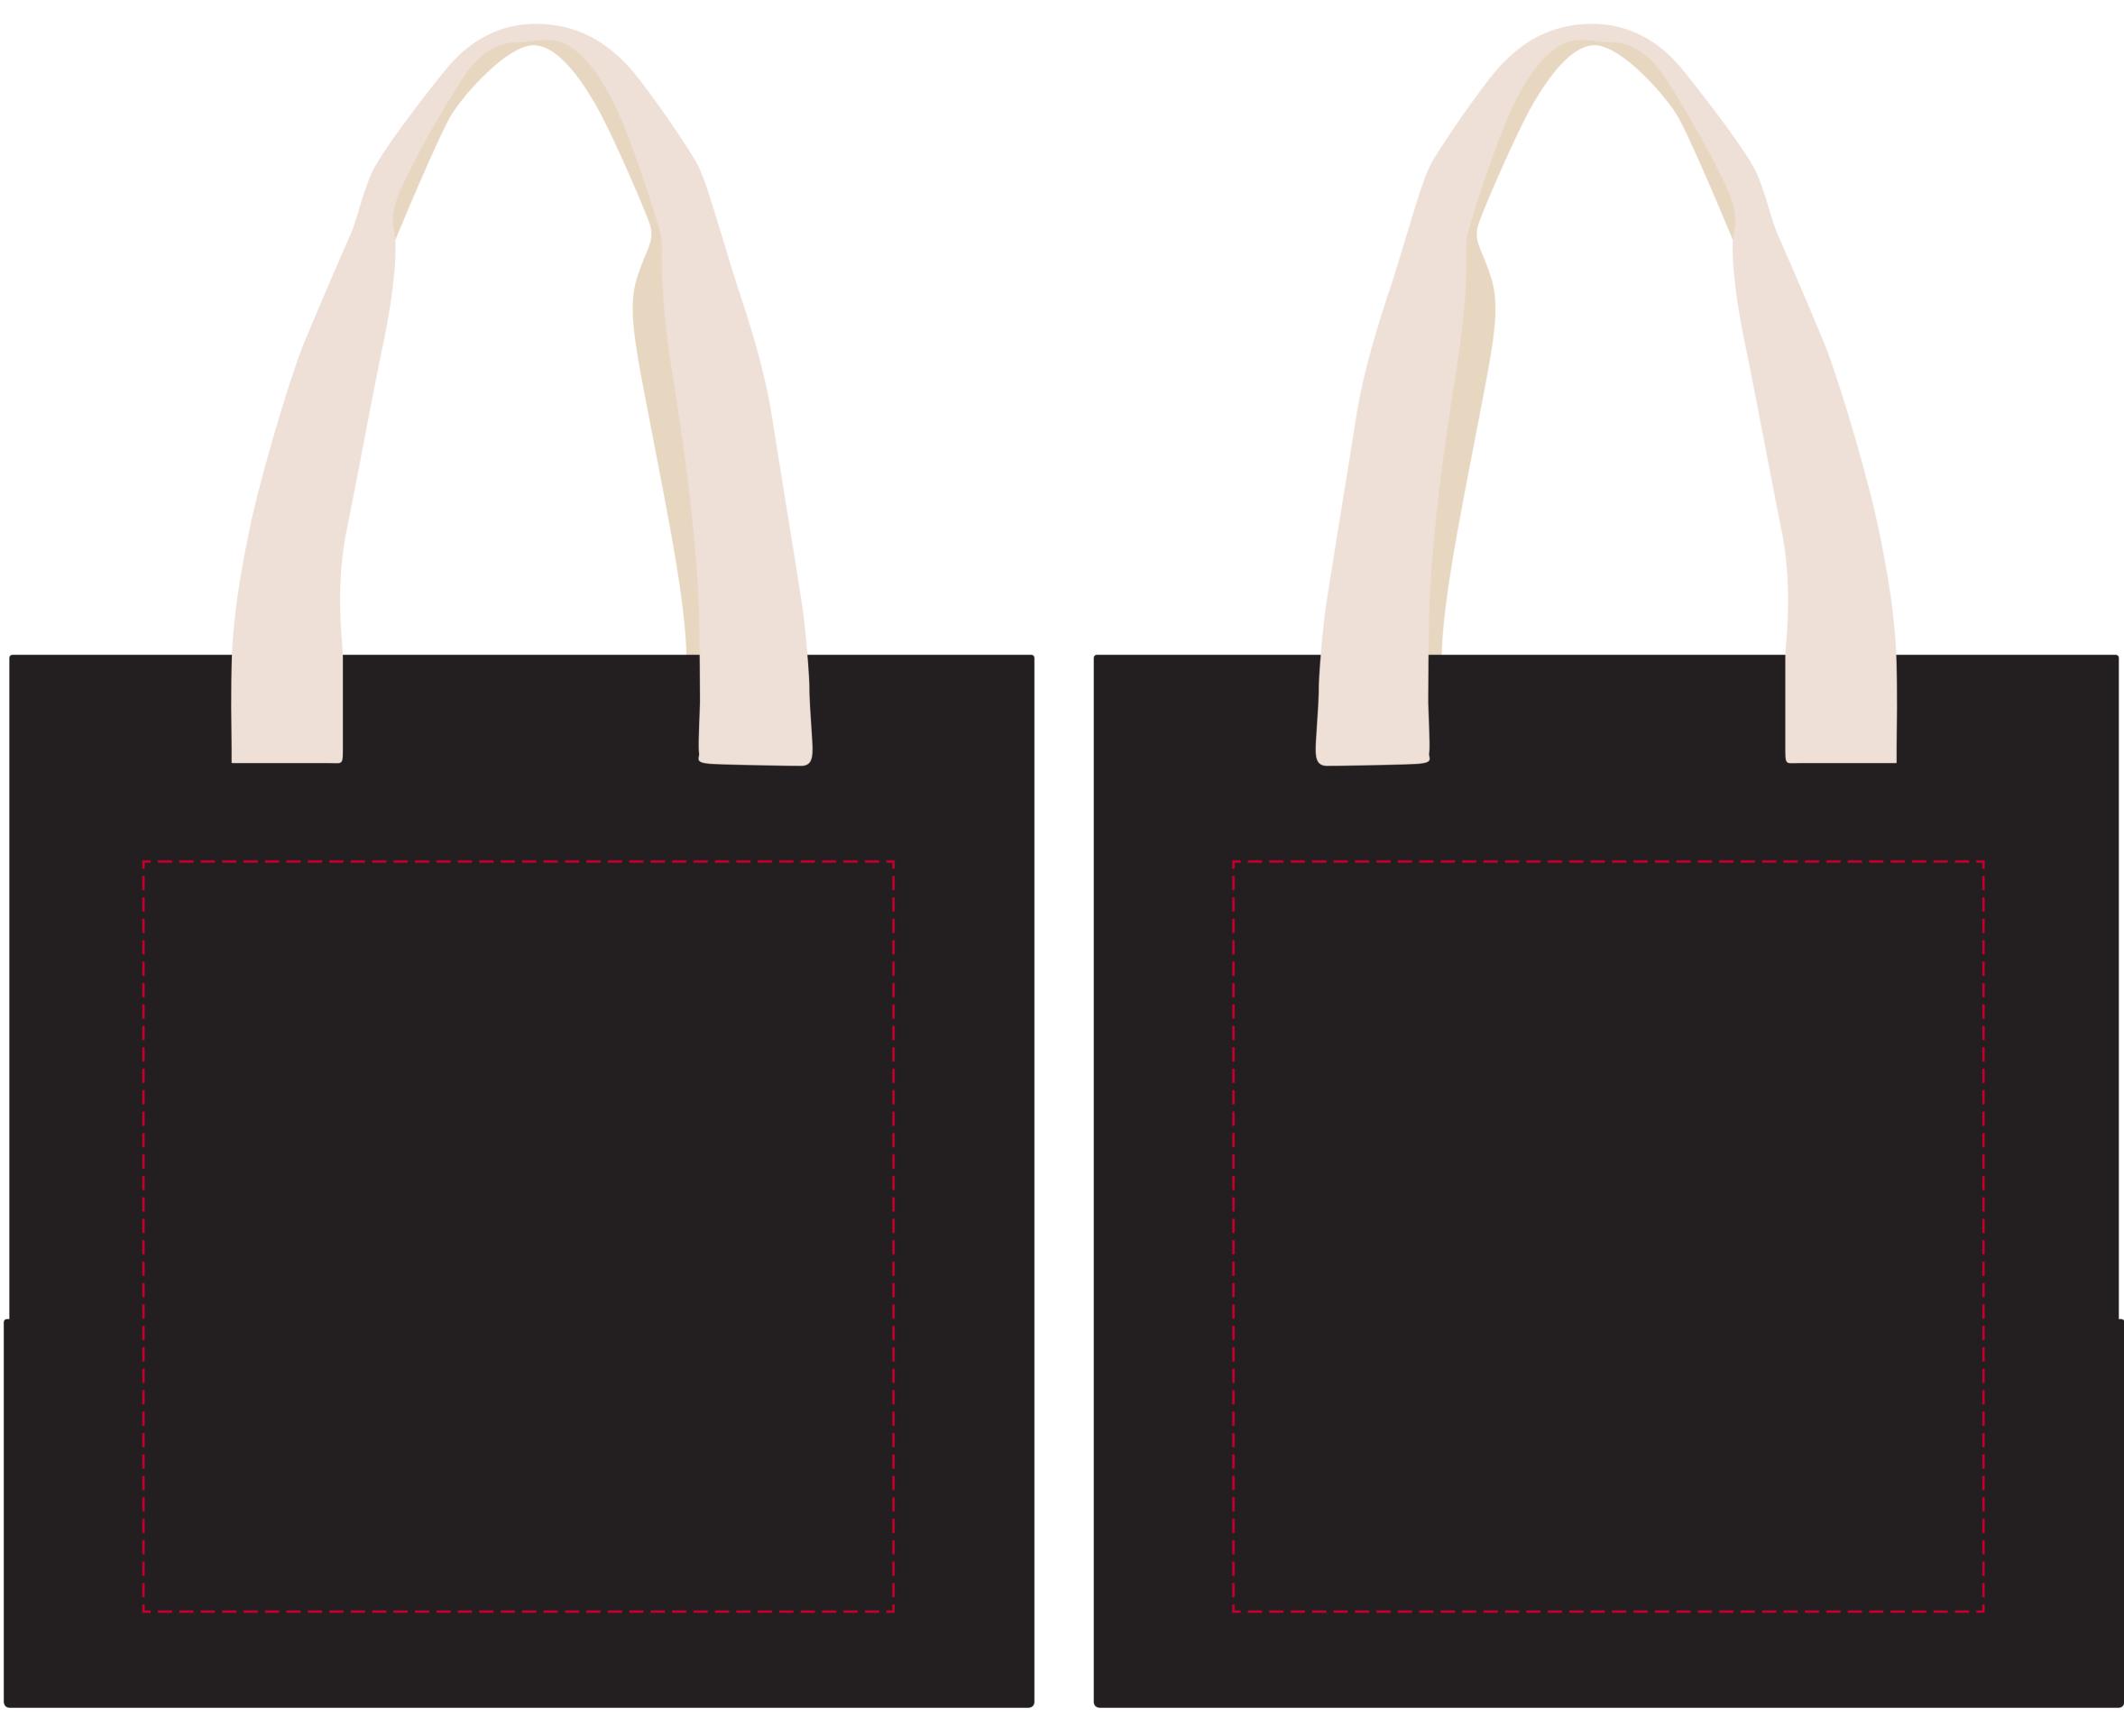

## YOUR VISUAL PROOF

Side 1 Side 2

Scale 100% Print area 220 x 220 mm Logo size xx x xx mm

Order Reference

XXXXXX

Date created

xx/xx/xx

XX

Created by

Product

191377

Black

Colour

Branding Full Colour (Transfer)

## Artwork Advisories

Artwork may distort due to the coarse texture.
Artwork must be atleast 1.05mm thick to avoid filling in.

Full colour printed colours may differ when printed to the final product.

When transfer printed an outline edge (keyline) may be visible.