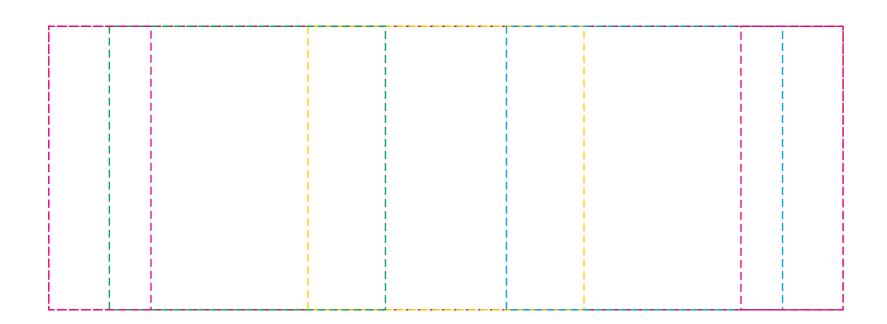

## YOUR VISUAL PROOF (2 of 2)

```
− − - Print area
```

----Left face

---- Front face

--- Right face

--- Back face

Visual scale 100%.

Order Reference
Date created

Created by

xxxxxx xx/xx/xx

Print area 210 x 75mm

Logo size xx x xxmm

Branding Spot colour