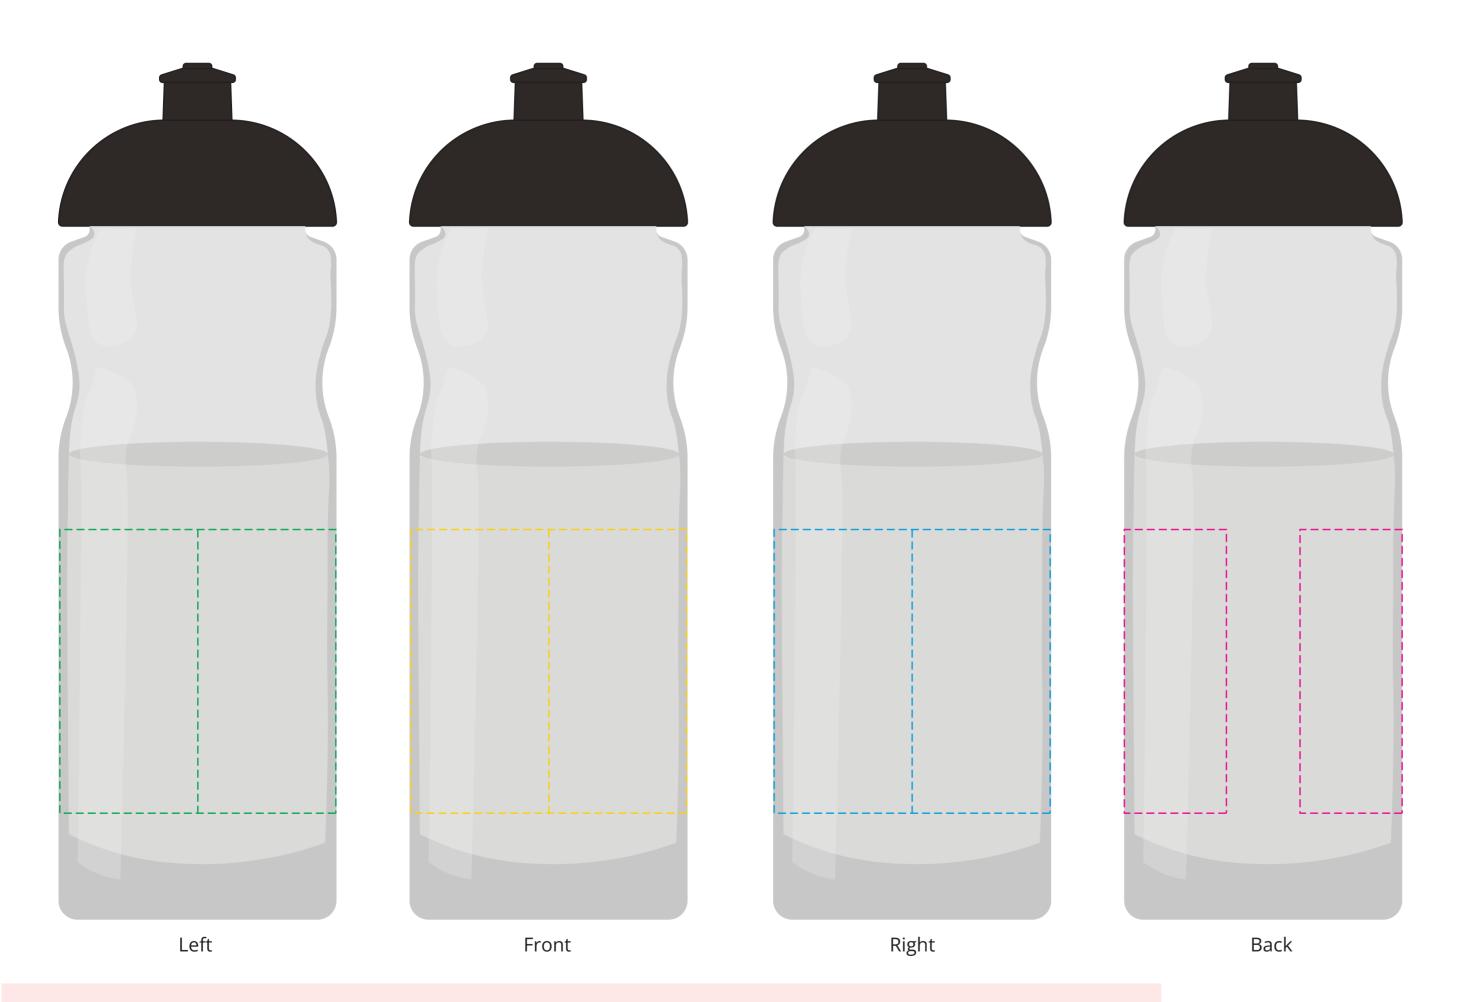

## YOUR VISUAL PROOF (1 of 2)

For Visual Purposes Only. Please see page 2 for actual artwork size.

Order Reference

Date created

Date created
Created by

xx/xx/xx xx

XXXXXX

Product 189695

Bottle Colour Transparent
Lid Type / Colour Dome - Black

Branding Spot colour

## YOUR VISUAL PROOF (2 of 2)

```
− − - Print area
```

----Left face

---- Front face

--- Right face

--- Back face

Visual scale 100%.

Order Reference
Date created