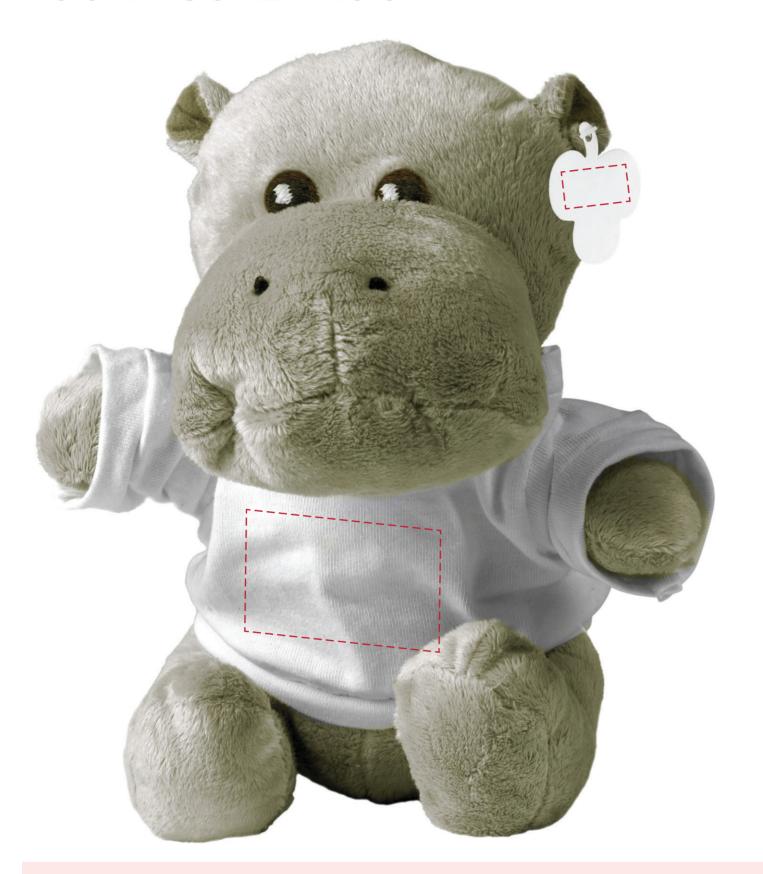

## YOUR VISUAL PROOF

Order Reference xxxxxx

Date created xx/xx/xx

Created by xx

Product 191423 Colour Grey

Branding Spot colour

/ Full Colour Transfer