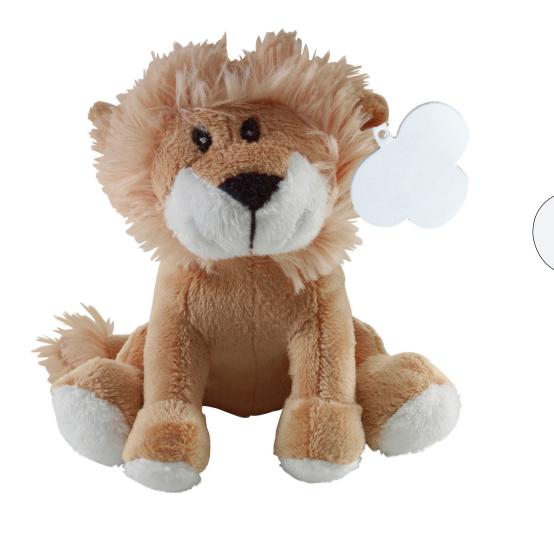

## YOUR VISUAL PROOF

| Order Reference | XXXXXX   |
|-----------------|----------|
| Date created    | xx/xx/xx |
| Created by      | xx       |

| Product  | 189830      |
|----------|-------------|
| Colour   | Brown       |
| Branding | Spot colour |