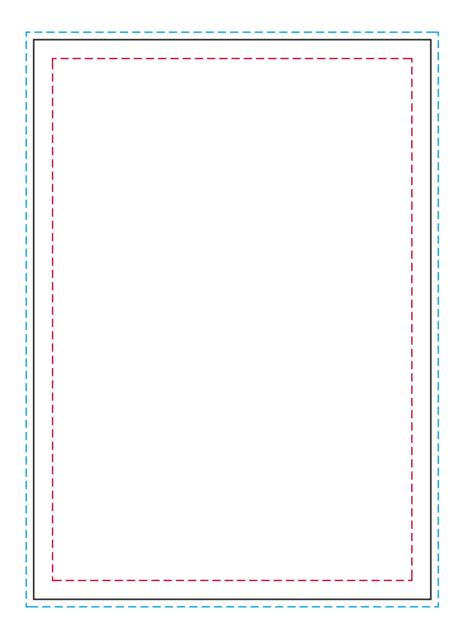

# YOUR VISUAL PROOF (3 of 3)

--- Bleed

—— Print area / cut line

- - - Safe text area

Visual scale 100%.

Order Reference
Date created
Created by

xxxxxx xx/xx/xx

XX

Print area 105 x 148 mm

**Position** Sheets

Logo size xx x xx mm

**Branding** Spot Colour