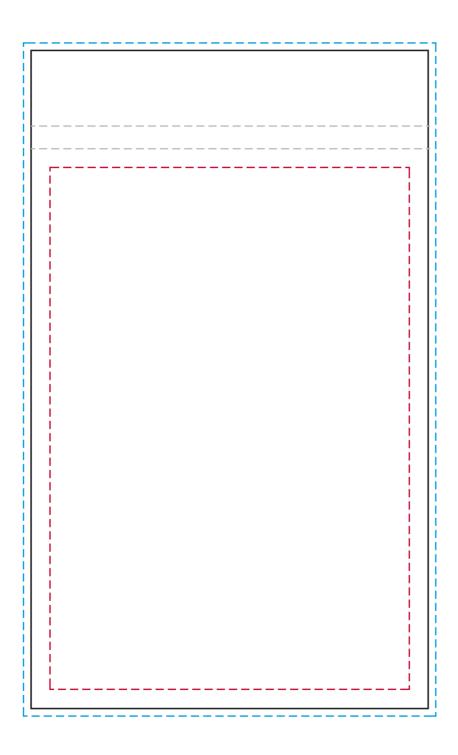

## YOUR VISUAL PROOF (2 of 3)

--- Bleed

--- Safe text area

—— Print area / cut line

--- Folds

Visual scale 100%.

Order Reference xxxxxx

Date created xx/xx/xx

Created by

XX

**Print area** 105 x 174 mm

**Position** Front Cover

Logo size xx x xx mm

**Branding** Spot Colour / Full Colour