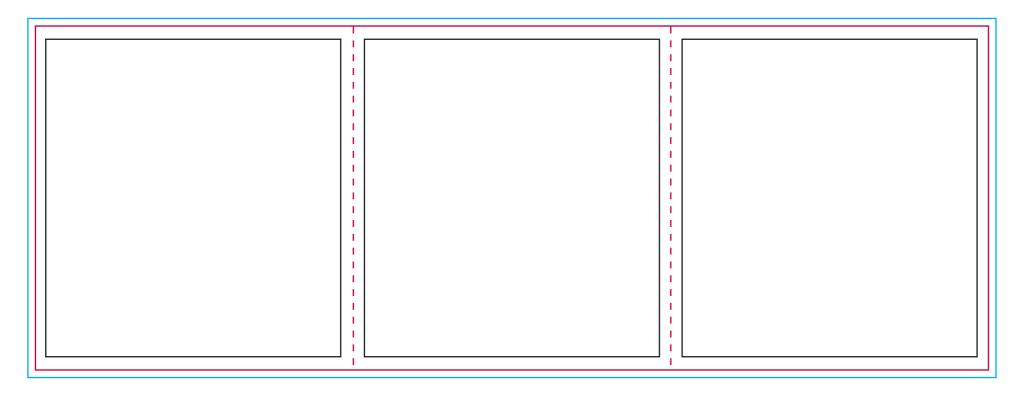

# YOUR VISUAL PROOF (2 of 2)

Side 1

Side 2

Side 3

----- Bleed

— Print Area

— Safe Text Area

Visual scale 100%.

| Order Reference |
|-----------------|
| Date created    |
| Created by      |

xxxxxx xx/xx/xx xx

Print area Logo size Branding 78 x 84 mm xx x xxmm Spot colour